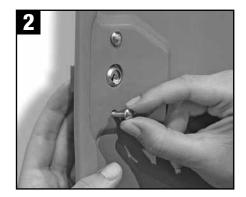

Hold the lock in place with one hand, and with the other hand, insert the bolts into the holes from the front of the locker through the door and the lock.

Place locking nuts on the bolts and hand-tighten.