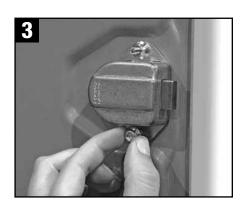

Hold the lock in place with one hand, and with the other hand, insert the bolts into the holes from the front of the locker through the door and the lock.

Place locking nuts on the bolts and hand-tighten.