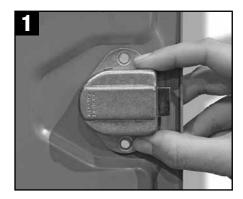

**TO INSTALLER:** Bolts and locking nuts are packed separately in a plastic bag containing sufficient pieces for all locks in each shipping case.

Position the lock on the inside of the locker door so that the two holes on the lock align with the two holes on the locker door. Note: the bolt should be positioned towards the outside edge of the locker door.