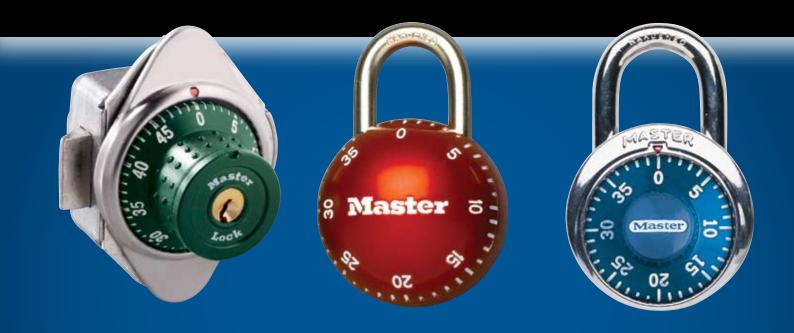

# Master Lock CHOOSE A COLOR THAT FITS YOU!

## Select a Lock that Displays Your Spirit.

You can personalize the Master Lock Combination Locker Locks. Choose a color to complement your school or corporate colors.

Available on the 1500 Series –add your logo, name, or personal ID number to your combination locks.

#### PROUDLY PROMOTE YOUR ORGANIZATION!

Choose a color to complement your school or corporate colors.

Available on the 1500 Series – add your logo, name,
or personal ID number to your combination locks.