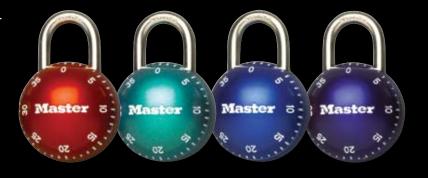

## Select a Lock that Displays Your Spirit.

You can personalize the Master Lock Combination Locker Locks. Choose a color to complement your school or corporate colors.

Available on the 1500 Series –add your logo, name, or personal ID number to your combination locks.

#### PROUDLY PROMOTE YOUR ORGANIZATION!

Choose a color to complement your school or corporate colors.

Available on the 1500 Series – add your logo, name,
or personal ID number to your combination locks.