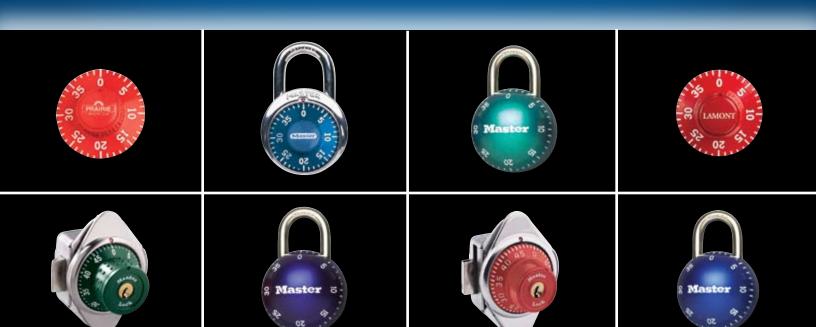

#### **1600 Series** BUILT-IN COMBINATION LOCKS

Choose your dial color

Available in the new easy grip-and-pull or traditional tapered knobs

#### **SmoothSpin**<sup>™</sup> COMBINATION PADLOCKS

Choose your dial color

#### **1500 Series** COMBINATION PADLOCKS

Choose your dial color

Provide your logo or text

Imprint in white on either our standard black dial or one of the many colored dials available.

Master Lock.