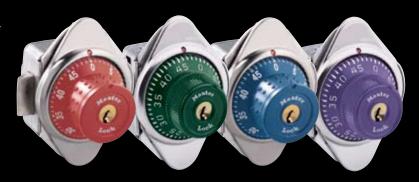

#### **1600 Series** BUILT-IN COMBINATION LOCKS

Choose your dial color

Available in the new easy grip-and-pull or traditional tapered knobs