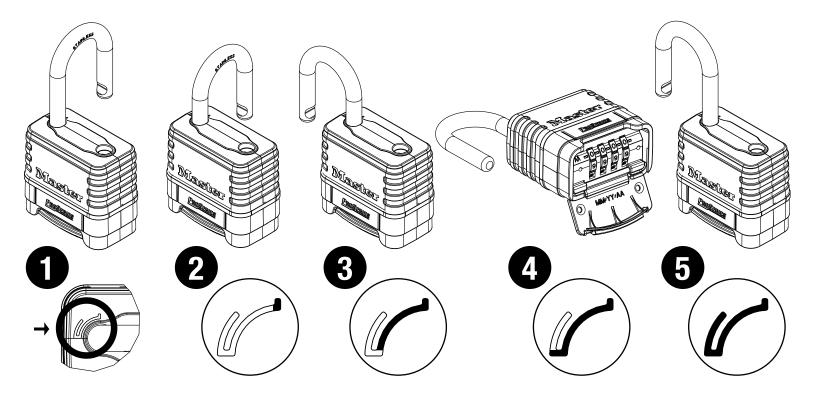

## TO SET YOUR OWN COMBINATION:

(REMEMBER: Combination can only be set when lock is open)

- 1. TURN shackle 90° to the BACK of the lock.
- 2. DEPRESS shackle into lock until seated.
- 3. TURN shackle again 90° to the SIDE of the lock.
- 4. SET dials at black indicator line to desired combination.

BE SURE TO RECORD YOUR COMBINATION.

5. PULL shackle UP. VERIFY dials remained set to your combination.

Lock is now set to new combination.

Note: If dials shifted, the combination was not set; return to step one.