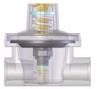

## HIGH PRESSURE LP GAS REGULATORS

cut-away view

MEGR-130-20 Pre-set at 20 PSIG

inside view

The MEGR-130 series fixed high pressure single stage regulators are designed to provide an economical solution for pounds to pounds service applications. The MEGR-130 can be used to regulate air as well as LP gas. Regulators must be installed in compliance with federal, state or local codes or laws in accordance with NFPA 58.