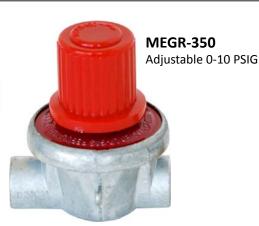

The MEGR-350 is a single stage, adjustable high pressure regulator. The body and bonnet of both the fixed and adjustable regulators are precisely machined and feature a crimped design and fabric reinforced rubber diaphragm creating a positive seal for leak-free performance.