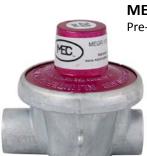

The MEGR-350 is a single stage, adjustable high pressure regulator. The body and bonnet of both the fixed and adjustable regulators are precisely machined and feature a crimped design and fabric reinforced rubber diaphragm creating a positive seal for leak-free performance.