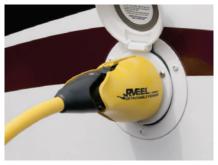

## One Hand. A simple twist. Full Power.

The RV EEL (Easily Engaged Lock) Detachable Cordset has a patented, industry first, jaw-clamp design providing one-handed operation and a secure water-tight seal which completely eliminates the need for a locking ring. The RV EEL connection is built for the harshest environments and is UL approved. Best of all, it works with your current inlet. On the plug end of the cord, Park Power has added a large grip handle, that provides a safe connection and is movable so the electrical box can be closed. In addition to cordsets with the RV EEL System by Park Power also has a full set of pigtail adapters all using the new RV EEL technology.

Revolutionary EEL jaw clamp technology eliminates locking ring

One hand operation

Water-tight connection

Swivel handle allows box cover to close

UL & CSA Listed