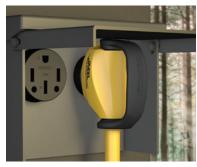

## One Hand. A simple twist. Full Power.

The RV EEL (Easily Engaged Lock) Detachable Cordset has a patented, industry first, jaw-clamp design providing one-handed operation and a secure water-tight seal which completely eliminates the need for a locking ring. The RV EEL connection is built for the harshest environments and is UL approved. Best of all, it works with your current inlet. On the plug end of the cord, Park Power has added a large grip handle, that provides a safe connection and is movable so the electrical box can be closed. In addition to cordsets with the RV EEL System by Park Power also has a full set of pigtail adapters all using the new RV EEL technology.

Revolutionary EEL jaw clamp technology eliminates locking ring

One hand operation

Water-tight connection

Swivel handle allows box cover to close

UL & CSA Listed