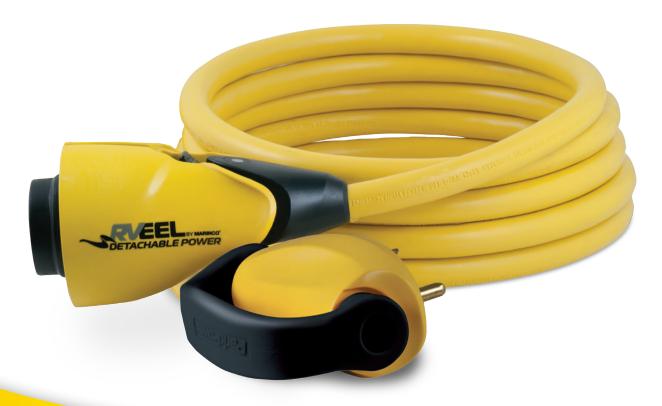

## One Hand. A simple twist. Full Power.

The RV EEL (Easily Engaged Lock) Detachable Cordset has a patented, industry first, jaw-clamp design providing one-handed operation and a secure water-tight seal which completely eliminates the need for a locking ring. The RV EEL connection is built for the harshest environments and is UL approved. Best of all, it works with your current inlet. On the plug end of the cord, Park Power has added a large grip handle, that provides a safe connection and is movable so the electrical box can be closed. In addition to cordsets with the RV EEL System by Park Power also has a full set of pigtail adapters all using the new RV EEL technology.

Revolutionary EEL jaw clamp technology eliminates locking ring

One hand operation

Water-tight connection

Swivel handle allows box cover to close

UL & CSA Listed