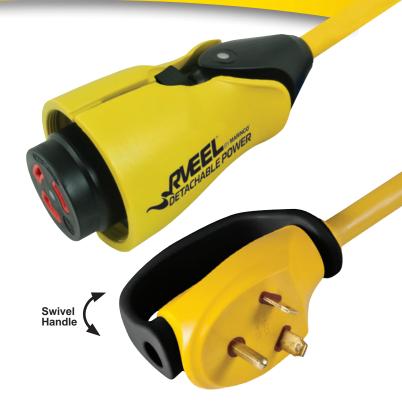

## **RV Connection End**

- EEL Jaw clamp technology—Eliminates locking ring
- · LED power indicator
- Secondary lock for added security
- Cord light
- Water-tight seal

## **Power Connection End**

- Large Grip Swivel handle allows box cover to close
- · Keeps hand away from dangerous high voltage contacts
- · Easier to insert and remove electrical plug

| 30Amp 125V Cordsets     |  |  |
|-------------------------|--|--|
| 1                       |  |  |
|                         |  |  |
| 50Amp 125/250V Cordsets |  |  |
| ellow                   |  |  |
| /6                      |  |  |