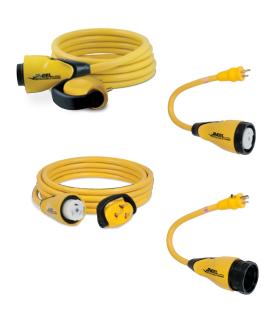

## One Hand. A simple twist. Full Power.

The RV EEL (Easily Engaged Lock) Detachable Cordset has a patented, industry first, jaw-clamp design providing one-handed operation and a secure water-tight seal which completely eliminates the need for a locking ring. The RV EEL connection is built for the harshest environments and is UL approved. Best of all, it works with your current inlet. On the plug end of the cord, Park Power has added a large grip handle, that provides a safe connection and is movable so the electrical box can be closed. In addition to cordsets with the RV EEL System by Park Power also has a full set of pigtail adapters all using the new RV EEL technology.

Revolutionary EEL jaw clamp technology eliminates locking ring

One hand operation

Water-tight connection

Swivel handle allows box cover to close

UL & CSA Listed

## **RV Connection End**

- EEL Jaw clamp technology—Eliminates locking ring
- · LED power indicator
- Secondary lock for added security
- Cord light
- Water-tight seal

## **Power Connection End**

- Large Grip Swivel handle allows box cover to close
- · Keeps hand away from dangerous high voltage contacts
- · Easier to insert and remove electrical plug

| 30Amp 125V Cordsets     |  |  |
|-------------------------|--|--|
| 1                       |  |  |
|                         |  |  |
| 50Amp 125/250V Cordsets |  |  |
| ellow                   |  |  |
| /6                      |  |  |

| Pigtail Adapters |                                                                            |
|------------------|----------------------------------------------------------------------------|
| P15-30RV         | Pigtail Adapter—RV EEL, 15A Male to 30A Female                             |
| P15-504RV        | Pigtail Adapter—RV EEL, 15A Male to 50A 125/250V Female                    |
| P30-504RV-25     | Pigtail Adapter—RV EEL, 30A RV Plug to 50A 125/250V Locking Connector, 25' |