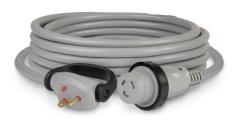

### Description

30A 125V RV Cordset, Gray, 25'

### **Electrical Specifications**

Max. Amperage: 30A Max. Voltage: 125V

Cable

Size: 10 AWG (5.26 mm<sup>2</sup>)

Conductors: 3
Strand Count: 104
Nominal Diameter: 0.655"

**Material Specifications** 

Jacket: PVC

Jacket Rating: STW 600V 60°C
Contacts: Nickel-Plated Brass

Plug Bodies: Nylon

**Mechanical Specification** 

Length: 25 ft

Connection Type: L5-30R Female and TT-30P Male

**Standards and Certifications** 

UL Listed: File E54506