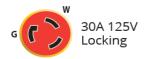

### **Electrical Specifications**

Max. Amperage: 30A Max. Voltage: 125V

Cable

Size: 10 AWG (5.26 mm<sup>2</sup>)

Conductors: 3
Strand Count: 104
Nominal Diameter: 0.655"

**Material Specifications** 

Jacket: PVC

Jacket Rating: STW 600V 60°C
Contacts: Nickel-Plated Brass

Plug Bodies: Nylon

**Mechanical Specification** 

Length: 25 ft

Connection Type: L5-30R Female and TT-30P Male

**Standards and Certifications** 

UL Listed: File E54506