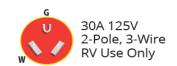

### **Electrical Specifications**

Max. Amperage: 30A Max. Voltage: 125V

Cable

Size: 10 AWG (5.26 mm<sup>2</sup>)

Conductors: 3
Strand Count: 104
Nominal Diameter: 0.655"

**Material Specifications** 

Jacket: PVC

Jacket Rating: STW 600V 60°C
Contacts: Nickel-Plated Brass

Plug Bodies: Nylon

**Mechanical Specification** 

Length: 25 ft

Connection Type: L5-30R Female and TT-30P Male

**Standards and Certifications** 

UL Listed: File E54506