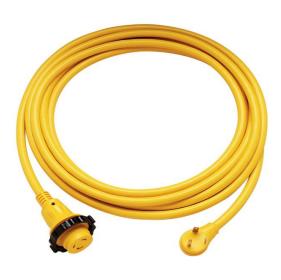

#### Description

30A 125V RV Cordset, Yellow, 25'

#### **Mechanical Specification**

25 ft Length:

L5-30R Female and TT-30P Male Connection Type:

Twist-Lock and Straight Blade