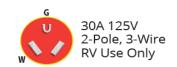

#### **Electrical Specifications**

Max. Amperage: 30A Max. Voltage: 125V

#### **Mechanical Specification**

25 ft Length:

L5-30R Female and TT-30P Male Connection Type:

Twist-Lock and Straight Blade