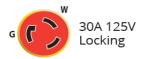

#### **Electrical Specifications**

Max. Amperage: 30A Max. Voltage: 125V

#### **Mechanical Specification**

25 ft Length:

L5-30R Female and TT-30P Male Connection Type:

Twist-Lock and Straight Blade