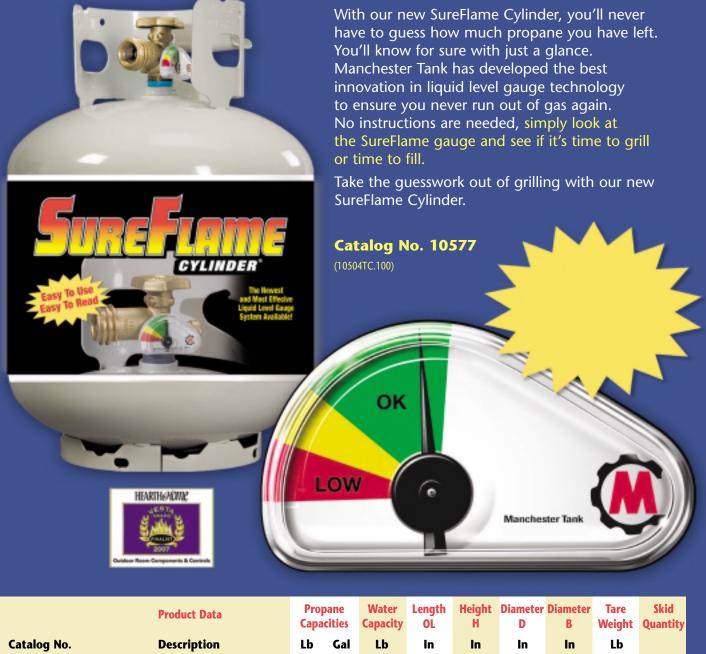

## Manchester Tank Introduces The All-New SureFlame<sup>®</sup> Cylinder!

• You'll Always Know When It's Time To Refill or Exchange.

DON'T RUN OUT OF GAS AGAIN!

CVIINDER

- Featuring the Newest and Most Effective Liquid Level Gauge Available!
- Easy to Use and Easy to Read.

## You'll Never Run Out of Gas Again with Manchester Tank's SureFlame® Cylinder Featuring the SureFlame Gauge.

| 10577       | 20# SUREFLAME ACME/OPD                                          | 20.0 | 4.6 | 47.6 | 18 | 13.9 | 12.2 | 8.0 | 18 | 60 |
|-------------|-----------------------------------------------------------------|------|-----|------|----|------|------|-----|----|----|
|             | EASY TO READ GAUGE - VERTICAL - GRAY                            |      |     |      |    |      |      |     |    |    |
| 10504TC.100 | 20# SUREFLAME ACME/OPD<br>EASY TO READ GAUGE - VERTICAL - WHITE |      | 4.6 | 47.6 | 18 | 13.9 | 12.2 | 8.0 | 18 | 60 |