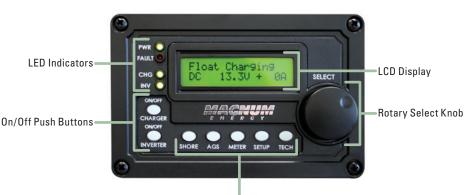

### Introduction

The ME-RC remote control is designed to be simple to use while offering multiple functions in one place. This remote works with Magnum Energy brand inverter/chargers and provides soft keys giving simple access to menus and a rotary encoder knob making it easy to quickly scroll through menus and select settings.

### Features

- Large LCD screen.
- Quick access menus via a dial.
- Programmable readings.
- Non-volatile memory.
- Basic control of Magnum Energy brand inverter/chargers.
- Working with the ME-AGS-N Auto Gen Start, the ME-RC provides basic control of generators.
- Battery monitoring control when paired with the ME-BMK.
- Battery Profile Presets: If using the ME-RC Remote Control with MS Series, MSH-M Series, MSH-RV Series, or MMS Series inverter/chargers, easily choose from and set standard battery profiles, including Lithium Iron Phosphate (LFP), Gel, Flooded, AGM1, and AGM2.

#### Included in the Box

- Remote
- 50' Cable

Menu Buttons