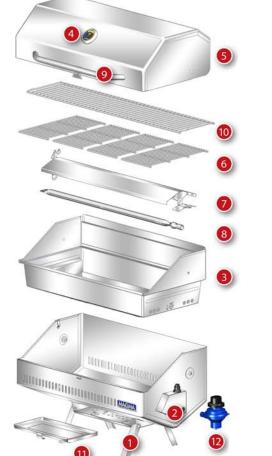

## Fold-Away Legs Perfect for picnics, tailgating, camping, the beach or the park. Electronic Ignition (AAA Alkaline battery included) 3 Full Double Lined Lower Safety Shell Funnels grease into front access grease tray reducing flare-up and heat discoloration. 4 Stainless Steel Hermetically Sealed Thermometer 6 Perfectly Balanced, Lockable Lid Won't slam shut and secures all inner components for transport. 6 Stainless Steel Grill Grates Durable Stainless Steel, sectional grates fit nicely in sinks or dishwashers 7 Stainless Steel, Snap-Out, Dual Element Radiant Plate High even radiant heat, higher heat / less fuel 8 Stainless Steel Turbo Burner Durable Stainless Steel, Anti Blow-out Turbo Design, High even heat, Premixes air & fuel for consistently hot blue flame (9) Full Length Stainless Steel Handle Gives access from either side and makes mounting & transport easy. Warming Rack, Secondary Grilling Area For slow grilling or warming. Front Access, Lock-In-Place Grease Tray 1 Swiveling Valve/Regulator Allows quick, safe gas bottle exchange.