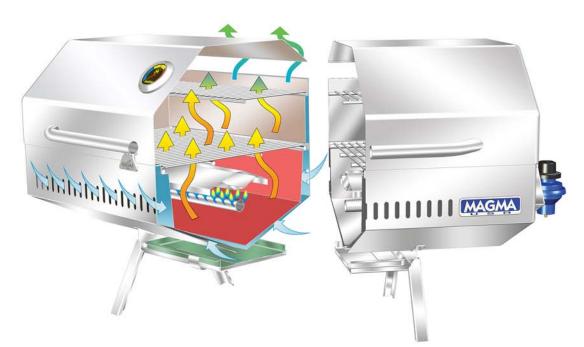

## Fold-Away Legs Perfect for picnics, tailgating, camping, the beach or the park. Electronic Ignition (AAA Alkaline battery included) 3 Full Double Lined Lower Safety Shell Funnels grease into front access grease tray reducing flare-up and heat discoloration. 4 Stainless Steel Hermetically Sealed Thermometer 6 Perfectly Balanced, Lockable Lid Won't slam shut and secures all inner components for transport. 6 Stainless Steel Grill Grates Durable Stainless Steel, sectional grates fit nicely in sinks or dishwashers 7 Stainless Steel, Snap-Out, Dual Element Radiant Plate High even radiant heat, higher heat / less fuel 8 Stainless Steel Turbo Burner Durable Stainless Steel, Anti Blow-out Turbo Design, High even heat, Premixes air & fuel for consistently hot blue flame (9) Full Length Stainless Steel Handle Gives access from either side and makes mounting & transport easy. Warming Rack, Secondary Grilling Area For slow grilling or warming. Front Access, Lock-In-Place Grease Tray 1 Swiveling Valve/Regulator Allows quick, safe gas bottle exchange.