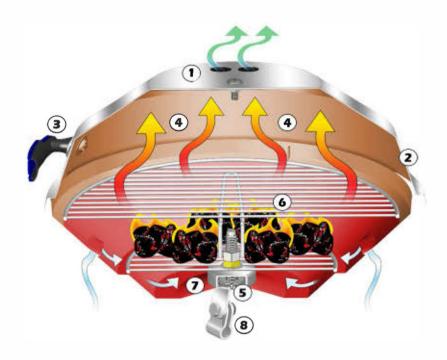

## "Marine Kettle" Charcoal Grill w/ Hinged Lid (Party Size) A10-114

- 1. 100% 18-9 mirror polished stainless steel construction. For long lasting beauty & superior corrosion resistance.
- 2. Hinged Lid.

  Convenient balanced hinged lid will not slam shut.
- 3. "Stay Cool" handle with air cooled supports.

  Perfect for even heat distribution & allows for quick, easy clean-up.
- 4. Magma's patented design fully utilizes convection cooking.

  Quickly comes to temperature then heats the entire grill surface evenly while using the least amount of fuel.
- Indexed bowl and lid rotate to act as windshield in gusty wind conditions.
- 6. Attached, rotating adjustable cooking grill.
- 7. Lower charcoal grate and sealed ash compartment.
- 8. Magma offers the largest selection of mounting options and accessories. To customize your grill to your Boat, R.V., Backyard or anywhere.