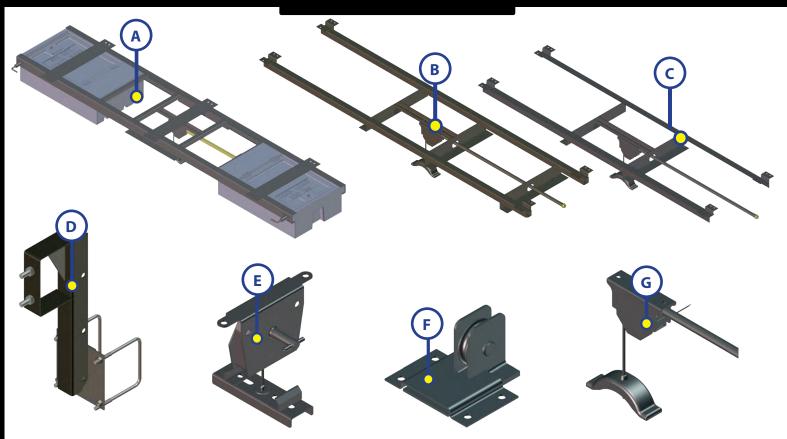

## STORAGE AND CONVENIENCE

| Callout | Part # | Description                                             |
|---------|--------|---------------------------------------------------------|
| Α       | 125460 | Sliding Spare Tire Rack with Crank Handle and Reach Rod |
| В       | 216793 | Spare Tire Carrier Winch and Extension                  |
| С       | 146384 | Spare Tire Carrier                                      |
|         | 159041 | Spare Tire Carrier with Offset Winch                    |
| D       | 202403 | Spare Tire Carrier Bumper Mount                         |
|         | 196297 | Spare Tire Carrier Hitch Mount                          |
| E       | 131560 | Spare Tire Winch with Roll Pin                          |
| F       | 252102 | Winch Roller                                            |
| G       | 139211 | Winch Assembly with 21 ¾" Extension                     |
|         | 139200 | Winch Assembly with 24" Winch Crank Extension           |
|         | 159491 | Offset Winch with 25" Extension                         |
|         | 164898 | Offset Winch with 35 ½" Extension                       |
|         | 166781 | Offset Winch with 18 ¾" Extension                       |
|         | 163421 | Offset Winch with 16" Extension and Cotter Pin          |
|         | 163422 | Offset Winch with Spiral Pin                            |
|         | 178746 | Offset Winch with Roll Pin                              |
|         | 131556 | Spare Tire Winch                                        |
|         | 159056 | Spare Tire Winch with Offset Cable                      |