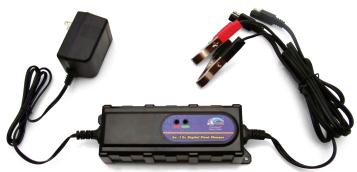

## **ADVANCED DIGITAL BATTERY CHARGER**

## KICBC2000 - 6V & 12V

Please read the following instructions carefully.

- Disconnect battery from vehicle; negative (-) terminal first, followed by the positive (+) terminal.
- 2 Plug charger system to the battery, black wire to negative terminal and red to postive terminal.
- Plug charger system into a standard AC source.
- 4 Enjoy not worrying about your vehicle's battery!

CAUTION: Only for use with standard domestic AC power source. Do NOT connect to any other power source. European outlets may require an adaptor.

This digital battery charger system automatically cycles on and off as needed. RED indicator light shows power to unit and GREEN light lets you know when the unit is charging. When the GREEN light is off, the unit is not charging. The RED light will remain on, showing power to the unit.