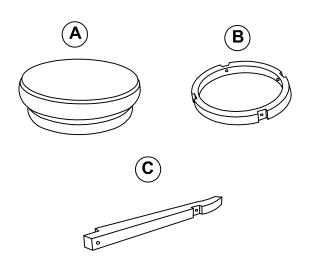

| PART LIST |                    |       |  |  |
|-----------|--------------------|-------|--|--|
| ITEM      | DESCRIPTION        | Q'TY  |  |  |
| Α         | Cushion with apron | 1 PC  |  |  |
| В         | Footrest           | 1 PC  |  |  |
| С         | Chair Leg          | 4 PCS |  |  |