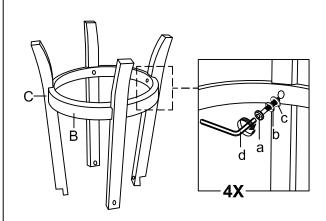

| HARDWARE LIST |                         |  |       |  |
|---------------|-------------------------|--|-------|--|
| ITEM          | DESCRIPTION             |  | Q'TY  |  |
| а             | JCBC Bolt M6 x 40 mm    |  | 8 PCS |  |
| b             | Lock Washer M6 x 13mm   |  | 8 PCS |  |
| С             | Flat Washer M6 x 16.5mm |  | 8 PCS |  |
| d             | Allen Key M4            |  | 1 PC  |  |

## STEP 1

Attach part (B) with part (C). Insert each individual set of hardware as per picture shown. Do not tighten any hardware completely.