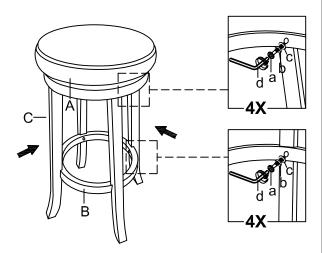

| HARDWARE LIST |                         |  |       |  |
|---------------|-------------------------|--|-------|--|
| ITEM          | DESCRIPTION             |  | Q'TY  |  |
| а             | JCBC Bolt M6 x 40 mm    |  | 8 PCS |  |
| b             | Lock Washer M6 x 13mm   |  | 8 PCS |  |
| С             | Flat Washer M6 x 16.5mm |  | 8 PCS |  |
| d             | Allen Key M4            |  | 1 PC  |  |

## STEP 2

Attach part (A) with part (C). Tighten part (A) with part (C) first, then tighten part (B) with Part (C) completely.

MADE IN MALAYSIA