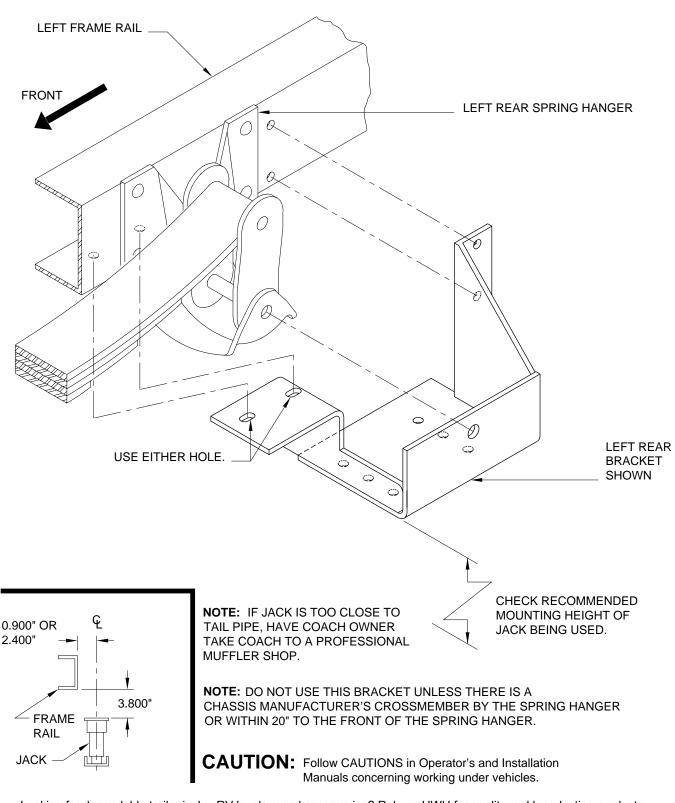

## Mounting Bracket Kit: Kick-Down Jacks

Application: For mounting Kick-Down Jacks on the REAR OF CHEVY P30 chassis prior to 1993, 1993 and later WORKHORSE and P30 chassis with GVWR's OF 11,000# and 12,300# only, some 1993 P30 chassis with GVWR's OF 14,500# and 16,000# with SPRING OVER SPRING HANGER.

This bracket is NOT to be used on chassis with the spring mounted under the spring hanger.

## Mfr. #: AP5272 Bracket Kit Chevy/Workhorse Rear

- Includes: 1 AP8710 Bracket Left Rear
  - 1 AP8711 Bracket Right Rear
  - 1 AP5276 Hardware Kit

Looking for dependable trailer jacks, RV levelers and accessories? Rely on HWH for quality and long-lasting products.