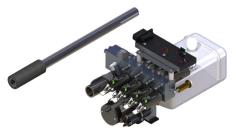

AP45660 Rear Jack Kit Two Straight-Acting (Power-Extend/Spring-Retract) Jacks with a lifting capacity of 9,000 lbs. per jack and a 15" stroke

AP59253 Power Unit Hand/Electric Pump with Hydraulic Solenoids, Computerized Automatic Leveling and Manual Back-up

AP43072 & AP43085 Hose Kit

AG50797 Control Kit Single-Step BI-AXIS<sup>®</sup> Touch Panel Controlled Hydraulic Leveling System with Harness and Leveleze<sup>®</sup> Light Package

AP43090 **Clamp Mounting Kit** 