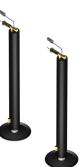

## HWH<sup>®</sup> AP50796 5<sup>th</sup> Wheel Leveling System with Landing Gear Some fabrication may be required for mounting.

AP42894 Front Jack Kit Two Straight-Acting, (Power-Extend/Power-Retract) Jacks with a lifting capacity of 7,000 lbs. per jack and a 21" stroke

AP45660 Rear Jack Kit Two Straight-Acting (Power-Extend/Spring-Retract) Jacks with a lifting capacity of 9,000 lbs. per jack and a 15" stroke

AP59253 Power Unit Hand/Electric Pump with Hydraulic Solenoids, Computerized Automatic Leveling and Manual Back-up