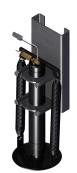

AP45660 Rear Jack Kit Two Straight-Acting (Power-Extend/Spring-Retract) Jacks with a lifting capacity of 9,000 lbs. per jack and a 15" stroke

AP59253 Power Unit Hand/Electric Pump with Hydraulic Solenoids, Computerized Automatic Leveling and Manual Back-up