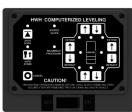

AP43072 & AP43085 Hose Kit

AG50797 Control Kit Single-Step BI-AXIS<sup>®</sup> Touch Panel Controlled Hydraulic Leveling System with Harness and Leveleze<sup>®</sup> Light Package

AP43090 **Clamp Mounting Kit** 