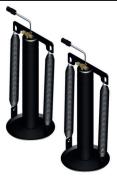

AP46747 Jack

Two Straight-Acting, (Power-Extend/Spring-Retract) Jacks with a lifting capacity of 9,000 lbs. per jack and a 13" stroke

AP42768 Power Unit Hand/Electric Pump with **Hydraulic Switches** 

**AP43090 Clamp Mounting Kit** 