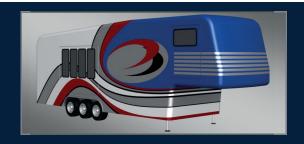

## *HWH*<sup>®</sup> AP50592 5<sup>th</sup> Wheel Leveling System with Landing Gear Some fabrication may be required for mounting.

AP50763 Jack

Two Straight-Acting, (Power-Extend/Power-Retract) Jacks with a lifting capacity of 7,000 lbs. per jack and a 21" stroke