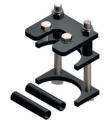

AP46747 Jack

Two Straight-Acting, (Power-Extend/Spring-Retract) Jacks with a lifting capacity of 9,000 lbs. per jack and a 13" stroke

AP42768 Power Unit Hand/Electric Pump with **Hydraulic Switches** 

**AP43090 Clamp Mounting Kit** 