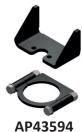

AP46747 Jack

Two Straight-Acting, (Power-Extend/Spring-Retract) Jacks with a lifting capacity of 9,000 lbs. per jack and a 13" stroke

AP42768 Power Unit Hand/Electric Pump with **Hydraulic Switches** 

**AP43090 Clamp Mounting Kit** 

**Weld Mounting Kit** 

**Hose Kit** 

The Leveleze® Indicator makes leveling easy. Avoid the confusion of looking at a level bubble to figure which side or end of the trailer needs to be leveled.

**Optional AP43076** Leveleze® Indicator Light System