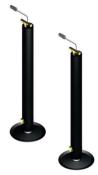

AP46747 Jack

Two Straight-Acting, (Power-Extend/Spring-Retract) Jacks with a lifting capacity of 9,000 lbs. per jack and a 13" stroke

AP42768 Power Unit Hand/Electric Pump with **Hydraulic Switches** 

**AP43090 Clamp Mounting Kit** 