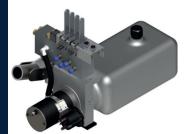

AP46747 Jack

Two Straight-Acting, (Power-Extend/Spring-Retract) Jacks with a lifting capacity of 9,000 lbs. per jack and a 13" stroke

AP42768 Power Unit Hand/Electric Pump with **Hydraulic Switches** 

**AP43090 Clamp Mounting Kit** 