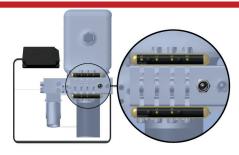

**Weld Mounting Kit** 

**Hose Kit** 

The Leveleze® Indicator makes leveling easy. Avoid the confusion of looking at a level bubble to figure which side or end of the trailer needs to be leveled.

**Optional AP43076** Leveleze® Indicator Light System