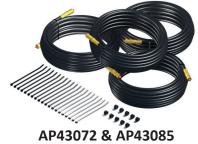

**Weld Mounting Kit** 

**Hose Kit** 

The Leveleze® Indicator makes leveling easy. Avoid the confusion of looking at a level bubble to figure which side or end of the trailer needs to be leveled.

**Optional AP43076** Leveleze® Indicator Light System