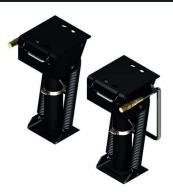

## HWH® AP45586 Class A Leveling System

Ford F53/16" Tires/1988 and older Workhorse/Chevy to 2001 - (Brackets Ordered Separately)

AP0228 Jack Kit

Two Kick-Down (Power-Extend/Spring-Retract) Jacks with a lifting capacity of 6,000 lbs. per jack

Standard Profile

**AP10471 Power Unit Kit** 

225 Series, Pump-Motor-Tank/12V DC
Mounting Channel & Hardware
Joystick controlled system

AP0240 Hose Kit

AP0229 Jack Kit

Two Kick-Down
(Power-Extend/Spring-Retract) Jacks with a lifting capacity of 9,000 lbs. per jack Low Profile