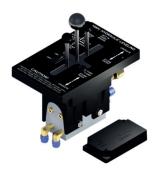

**AP30030 Control Kit** 

225 Series, Joystick-Controlled Hydraulic Leveling System with BI-AXIS® Control and Integrated Indicator Light Panel & Leveleze® Light Package

Note: Brackets are chassis specific and are ordered separately.