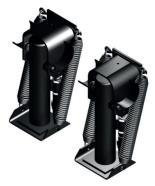

## HWH® AP45586 Class A Leveling System

Ford F53/16" Tires/1988 and older Workhorse/Chevy to 2001 - (Brackets Ordered Separately)

AP0228 Jack Kit

Two Kick-Down (Power-Extend/Spring-Retract) Jacks with a lifting capacity of 6,000 lbs. per jack

Standard Profile

**AP10471 Power Unit Kit** 

225 Series, Pump-Motor-Tank/12V DC
Mounting Channel & Hardware
Joystick controlled system

AP0240 Hose Kit

AP0229 Jack Kit

Two Kick-Down
(Power-Extend/Spring-Retract) Jacks with a lifting capacity of 9,000 lbs. per jack Low Profile