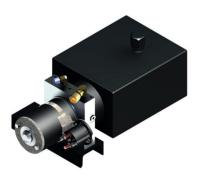

Standard Profile

**AP10471 Power Unit Kit** 

225 Series, Pump-Motor-Tank/12V DC
Mounting Channel & Hardware
Joystick controlled system

AP0240 Hose Kit

AP0229 Jack Kit

Two Kick-Down
(Power-Extend/Spring-Retract) Jacks with a lifting capacity of 9,000 lbs. per jack Low Profile