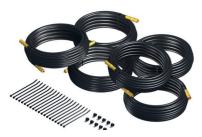

Standard Profile

**AP10471 Power Unit Kit** 

225 Series, Pump-Motor-Tank/12V DC
Mounting Channel & Hardware
Joystick controlled system

AP0240 Hose Kit

AP0229 Jack Kit

Two Kick-Down
(Power-Extend/Spring-Retract) Jacks with a lifting capacity of 9,000 lbs. per jack Low Profile