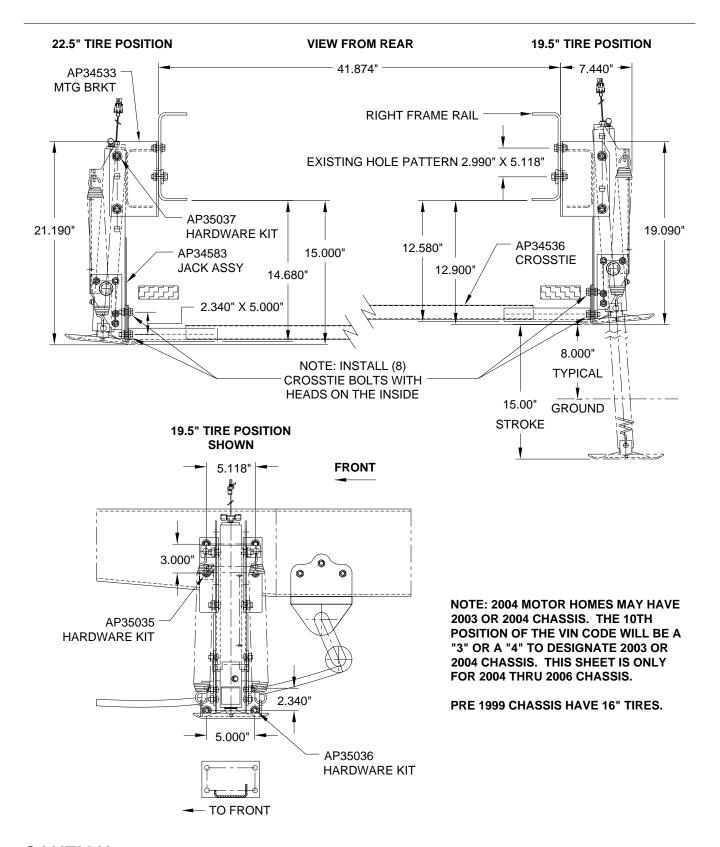

## 6000# Jack Kit and Spacer/Cross-Tie Kit: Straight-Acting Jacks

Application: Mounting Straight-Acting Jacks on the FRONT OF FORD F53, 2004 thru 2006 chassis with 19.5"-22.5" TIRES.

## Mfr. #: AP34438 6000# Front Jack Kit Includes: 2 - AP34583 Jack 6000x15 AMF WS 1 - AP35037 Hardware Kit 1/2"

## Mfr. #: 1 - AP34443 Spacer/Tie Kit 6S 4F53F

- Includes: 2 AP34533 Mtg Brackets AMFD/6SF
  - 1 AP34536 CrossTie AMFD/6SF
    - 1 AP35035 Hardware Kit 7/16" W/WHR
    - 1 AP35036 Hardware Kit 7/16"

CAUTION: Follow CAUTIONS in Operator's and Installation Manuals concerning working under vehicles.