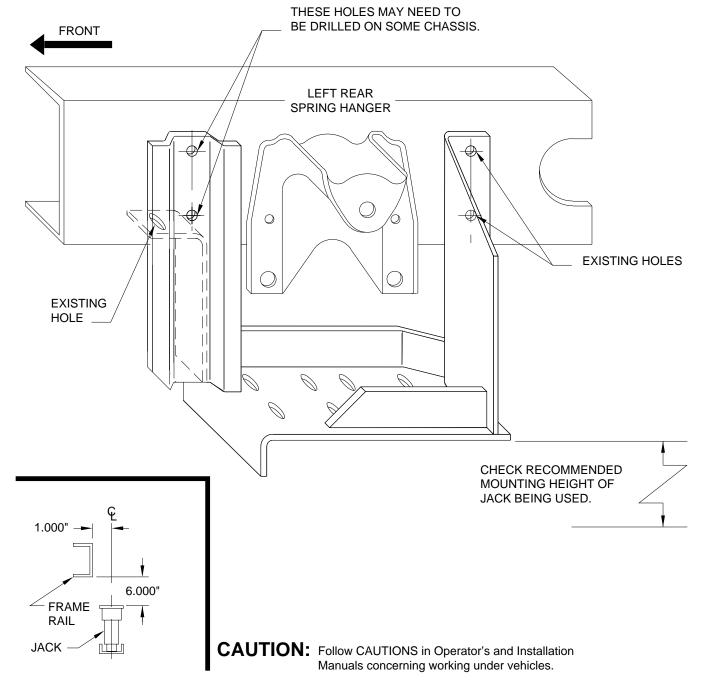

## Mounting Bracket Kit: Kick-Down Jacks

**Application:** For mounting Kick-Down Jacks on the REAR OF CHEVY P30 chassis begginning in 1993 with GVWR's OF 14,500#, 14,800# and 16,000# and the REAR OF WORKHORSE P chassis with a GVWR BETWEEN 14,800#

and 17,000#. Rear bracket.

Mfr. #: AP0921 Bracket Kit Chevy/Workhorse Rear

Includes: 1 - AP0910 Bracket Left Rear

1 - AP0911 Bracket Right Rear

1 - AP0922 Hardware Kit

NOTE: EXHAUST PIPE MAY NEED TO BE MOVED TO COME OUT IN FRONT OF REAR AXLE. HAVE COACH OWNER TAKE COACH TO A PROFESSIONAL MUFFLER SHOP. JACKS, HYDRAULIC LINES, AND WIRES MUST BE PROTECTED FROM EXHAUST PIPE HEAT.