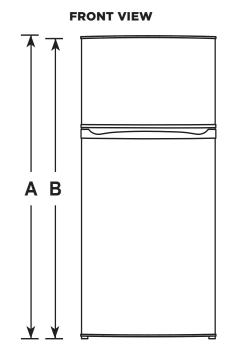

## **DIMENSIONS AND INSTALLATION INFORMATION (IN INCHES)**

| OVERALL<br>DIMENSIONS | Height to top of hinge (in.) A                           | 59-1/2 |
|-----------------------|----------------------------------------------------------|--------|
|                       | Height to top of case (in.) <b>B</b>                     | 58     |
|                       | Case depth without door (in.) C                          | 22-3/8 |
|                       | Case depth less door handle (in.) <b>D</b>               | 25-1/4 |
|                       | Case depth with door handle (in.) E                      | 25-1/4 |
|                       | Depth with fresh food door open 90° (in.) <b>F</b>       | 47-1/4 |
|                       | Width (in.) <b>G</b>                                     | 23-5/8 |
|                       | Width with door open 90° with door handle (in.) <b>H</b> | 23-5/8 |
| AIR<br>CLEARANCES     | Each side (in.)                                          | 1      |
|                       | Top (in.)                                                | 1      |
|                       | Back (in.)                                               | 2      |