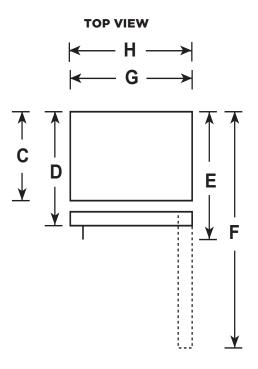

## **DIMENSIONS AND INSTALLATION INFORMATION (IN INCHES)**

| OVERALL<br>DIMENSIONS | Height to top of hinge (in.) A                           | 59-1/2 |
|-----------------------|----------------------------------------------------------|--------|
|                       | Height to top of case (in.) <b>B</b>                     | 58     |
|                       | Case depth without door (in.) C                          | 22-3/8 |
|                       | Case depth less door handle (in.) <b>D</b>               | 25-1/4 |
|                       | Case depth with door handle (in.) E                      | 25-1/4 |
|                       | Depth with fresh food door open 90° (in.) <b>F</b>       | 47-1/4 |
|                       | Width (in.) <b>G</b>                                     | 23-5/8 |
|                       | Width with door open 90° with door handle (in.) <b>H</b> | 23-5/8 |
| AIR<br>CLEARANCES     | Each side (in.)                                          | 1      |
|                       | Top (in.)                                                | 1      |
|                       | Back (in.)                                               | 2      |