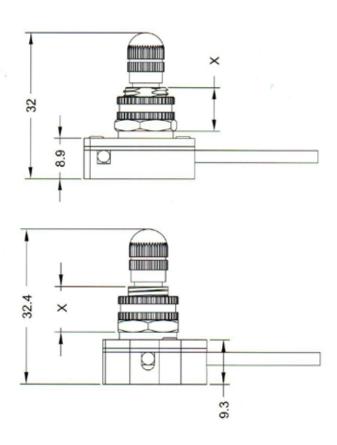

| Cat No. | Inventory No. | Nipple Length(x) | Ratings                                                            | Certification   |
|---------|---------------|------------------|--------------------------------------------------------------------|-----------------|
| 310M    | 310M-1        | 3/8"plastic      | 1A250VAC<br>2A125VAC<br>1A125VT<br>3A250VAC<br>6A125VAC<br>6A125VL | c <b>FAL</b> us |
|         | 310M-2        | 1/2"plastic      |                                                                    |                 |
|         | 310M-3        | 5/8"plastic      |                                                                    |                 |
|         | 310M-4        | 3/4"plastic      |                                                                    |                 |
|         | 310M-5        | 1-1/8"plastic    |                                                                    |                 |
|         | 310M-6        | 3/8"zinc         |                                                                    |                 |
|         | 310M-7        | 5/8"zinc         |                                                                    |                 |
|         | 310M-8        | 3/8"brass        |                                                                    |                 |
|         | 310M-9        | 5/8"brass        |                                                                    |                 |
|         | 310M-10       | 1-1/8"brass      |                                                                    |                 |
| 310M-B  | 310M-B-1      | 3/8"plastic      |                                                                    |                 |
|         | 310M-B-2      | 5/8"plastic      |                                                                    |                 |
|         | 310M-B-3      | 1-1/8"plastic    |                                                                    |                 |
| JN-310M | JN-310M       |                  |                                                                    |                 |