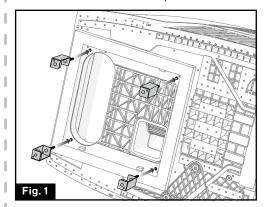

## Installation

 Follow the Furrion rooftop installation instructions to prepare the RV roof opening and install the rooftop unit onto the RV roof. The recommended roof thickness is 3~6" (75~152mm).

 Install the four conversion brackets onto the bottom of the rooftop unit as shown in Fig. 1 and fix with 4 short bolts provided.