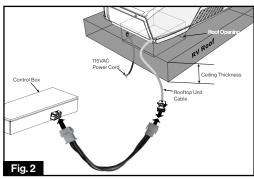

- Replace existing metal bracket and duct divider, per existing installation requirements. Be sure to seal any gaps an openings with aluminum foil tape.
- 4. In case you need to connect the Furrion rooftop to an other brand Air Distribution Box (ADB), Furrion provides a wire adapter in the conversion bracket packaging as an option. (Fig. 2) Always adjust the thermostat to the lowest temperature when the 'FAN' mode is selected.