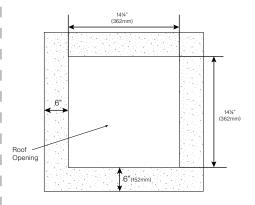

## Installation

 Follow the Furrion rooftop installation instructions to prepare the RV roof opening and install the rooftop unit onto the RV roof. The recommended roof thickness is 3~6" (75~152mm).

 Install the four conversion brackets onto the bottom of the rooftop unit as shown in Fig. 1 and fix with 4 short bolts provided.