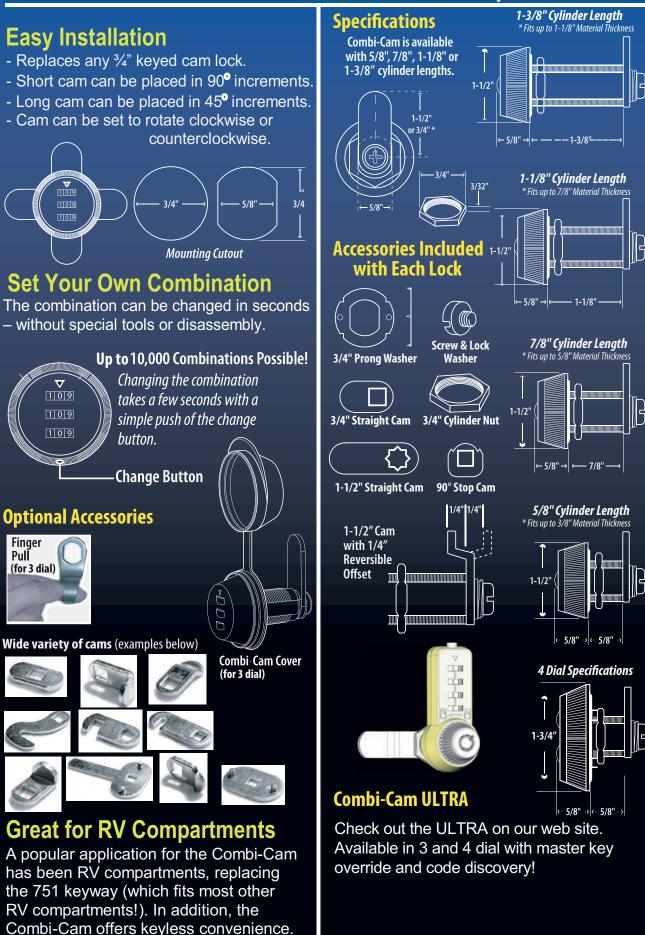

## **Combi-Cam**<sup>™</sup> No Need to Keep Track of Keys!

The Combi-Cam is a secure solid metal cam lock with up to 10,000 possible combinations. Best of all, unlike the competition, the combination is easy to change with no special tools or kits required.

> First Dial Combination Cam Lock on Market with Years of Reliability and Durability!

(be cautious of substandard knockoffs by companies with poor quality control !) Easy to Use!

Durable - All Solid Metal

Secure- Up to 10,000 Combinations

Easily set your own combination any time!

Replaces any 3/4" keyed cam lock.

To change the combination, simply have it on the opening combination and push the reset button in while changing to the desired combination. It's that easy!