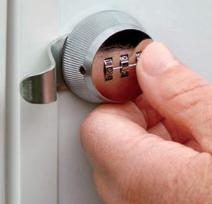

Secure- Up to 10,000 Combinations

Easily set your own combination any time!

Replaces any 3/4" keyed cam lock.

To change the combination, simply have it on the opening combination and push the reset button in while changing to the desired combination. It's that easy!