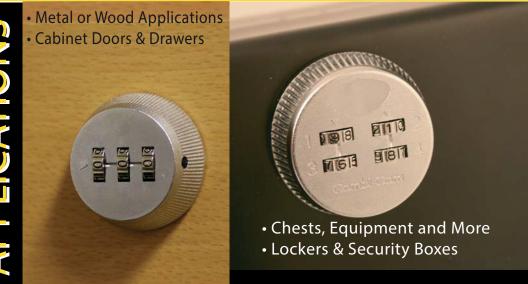

## **Combi-Cam**<sup>™</sup> No Need to Keep Track of Keys!

The Combi-Cam is a secure solid metal cam lock with up to 10,000 possible combinations. Best of all, unlike the competition, the combination is easy to change with no special tools or kits required.

Secure- Up to 10,000 Combinations

Easily set your own combination any time!

Replaces any 3/4" keyed cam lock.

To change the combination, simply have it on the opening combination and push the reset button in while changing to the desired combination. It's that easy!

- Tonneau Covers
- Mail Boxes
- Wherever keys are a hassle!