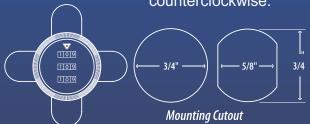

#### **Easy Installation**

- Replaces any 3/4" keyed cam lock.
- Short cam can be placed in 90° increments.
- Long cam can be placed in 45° increments.
- Cam can be set to rotate clockwise or counterclockwise.