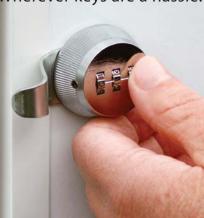

First Dial Combination Cam Lock on Market with Years of Reliability and **Durability!** (be cautious of substandard knockoffs by companies with poor quality control!)

opening combination and push the reset button in while changing to the desired combination. It's that easy!

Easy to Use!

**Durable - All Solid Metal** 

Secure-Up to 10,000 **Combinations** 

Easily set your own combination any time!

Replaces any 3/4" keyed cam lock.

To change the combination, simply have it on the