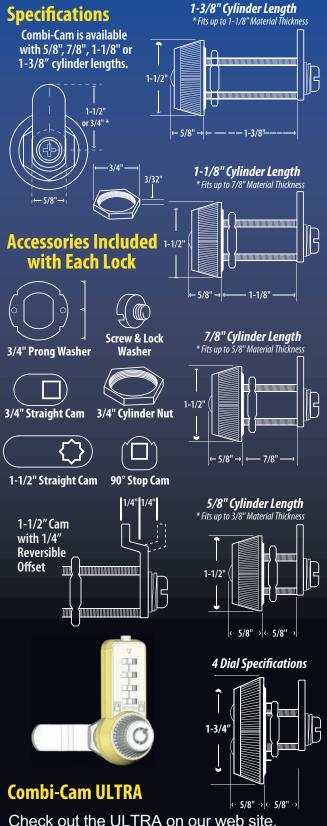

#### **Easy Installation**

- Replaces any 3/4" keyed cam lock.
- Short cam can be placed in 90° increments.
- Long cam can be placed in 45° increments.
- Cam can be set to rotate clockwise or counterclockwise.

Check out the ULTRA on our web site. Available in 3 and 4 dial with master key override and code discovery!