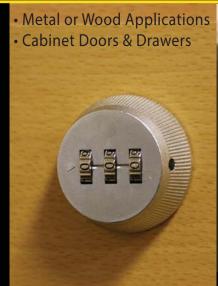

Easy to Use!

**Durable - All Solid Metal** 

Secure-Up to 10,000 **Combinations** 

Easily set your own combination any time!

Replaces any 3/4" keyed cam lock.

To change the combination, simply have it on the