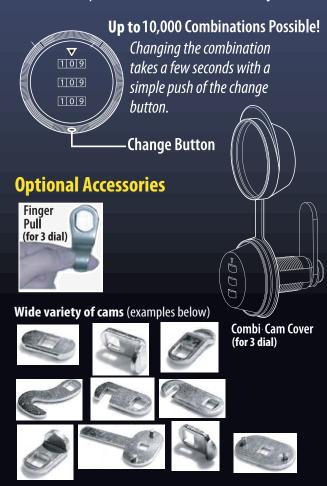

# Combi-Cam No Need to Keep Track of Keys!

The Combi-Cam is a secure solid metal cam lock with up to 10,000 possible combinations. Best of all, unlike

the competition, the combination is easy to change with no special tools or kits required.

First Dial Combination Cam Lock on Market with Years of Reliability and **Durability!** (be cautious of substandard knockoffs by companies with poor quality control!)

opening combination and push the reset button in while changing to the desired combination. It's that easy!

Easy to Use!

**Durable - All Solid Metal** 

Secure-Up to 10,000 **Combinations** 

Easily set your own combination any time!

Replaces any 3/4" keyed cam lock.

To change the combination, simply have it on the

#### **Set Your Own Combination**

The combination can be changed in seconds – without special tools or disassembly.