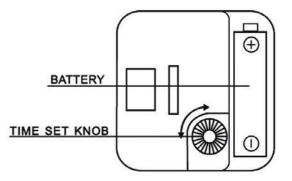

## Equity Wall Clocks

**Battery**: Insert one new 'AA'Alkaline battery according to the polarity marks in the battery compartment.

Time Set: Turn the time set knob to the desired time.

This clock will be accurate to within a few minutes per year. Should the timekeeping suddenly fluctuate, replace the battery.