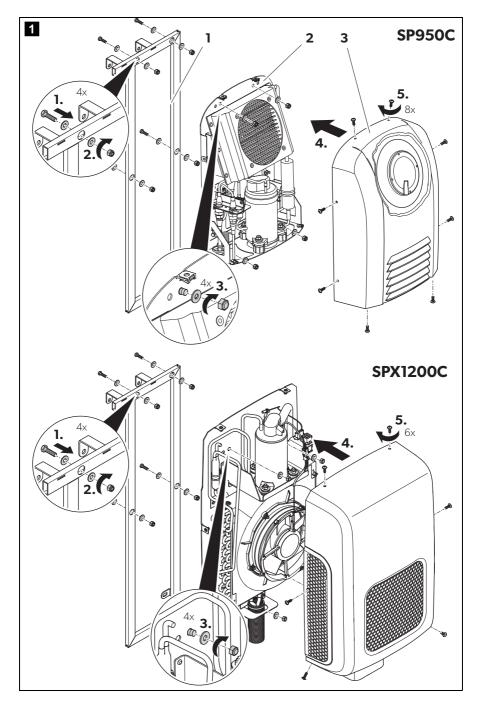

#### NOTE

Operating instructions can be found in the operating manual for the parking cooler.

Basic assembly is described in fig. 1, page 3:

| ltem | Designation     |
|------|-----------------|
| 1    | Fastening frame |
| 2    | Condenser unit  |
| 3    | Cover           |

#### NOTE

Only install the condenser unit after you have attached the mounting frame on the rear wall of the truck.

- Insert and tighten the four M8 x 30 bolts, eight U washers M8 8.4 x 16 mm and four M8 retaining nuts (fig. 1, page 3) in the mounting frame for the condenser unit.
- Remove the existing nuts (fig. 21, page 4) from the fastening of the air filter housing.
- Fasten the fastening frame to the fastening bolts using the M8 8.4 x 20 mm U washers and M8 retaining bolts provided (fig. 2 1, page 4).
- Attach the mounting frame to the bottom of the bracket with the M8 x 16 bolts, U-washers M8 8.4 x 20 mm and M8 retaining nuts provided (fig. 2 2, page 4).
- Place the condenser unit on the projecting bolts of the mounting frame and bolt to the four U washers M8 8.4 x 16 mm and four M8 retaining nuts.
- > Check that all bolts are still tight after travelling approximately 200 km.