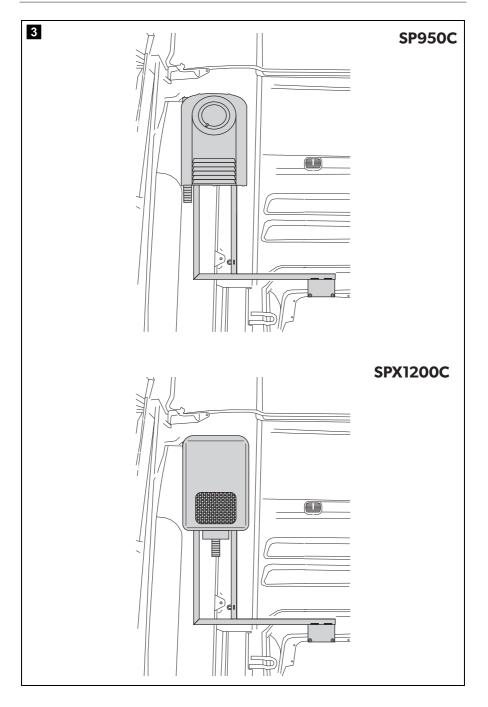

#### NOTE

Only install the condenser unit after you have attached the mounting frame on the rear wall of the truck.

- Insert and tighten the four M8 x 30 bolts, eight U washers M8 8.4 x 16 mm and four M8 retaining nuts (fig. 1, page 3) in the mounting frame for the condenser unit.
- Remove the existing nuts (fig. 21, page 4) from the fastening of the air filter housing.
- Fasten the fastening frame to the fastening bolts using the M8 8.4 x 20 mm U washers and M8 retaining bolts provided (fig. 2 1, page 4).
- Attach the mounting frame to the bottom of the bracket with the M8 x 16 bolts, U-washers M8 8.4 x 20 mm and M8 retaining nuts provided (fig. 2 2, page 4).
- Place the condenser unit on the projecting bolts of the mounting frame and bolt to the four U washers M8 8.4 x 16 mm and four M8 retaining nuts.
- > Check that all bolts are still tight after travelling approximately 200 km.