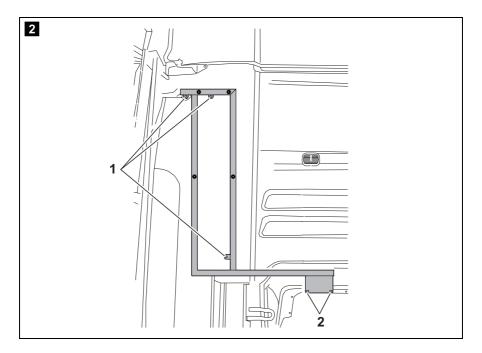

#### NOTE

Only install the condenser unit after you have attached the mounting frame on the rear wall of the truck.

- Insert and tighten the four M8 x 30 bolts, eight U washers M8 8.4 x 16 mm and four M8 retaining nuts (fig. 1, page 3) in the mounting frame for the condenser unit.
- Remove the existing nuts (fig. 21, page 4) from the fastening of the air filter housing.
- Fasten the fastening frame to the fastening bolts using the M8 8.4 x 20 mm U washers and M8 retaining bolts provided (fig. 2 1, page 4).
- Attach the mounting frame to the bottom of the bracket with the M8 x 16 bolts, U-washers M8 8.4 x 20 mm and M8 retaining nuts provided (fig. 2 2, page 4).
- Place the condenser unit on the projecting bolts of the mounting frame and bolt to the four U washers M8 8.4 x 16 mm and four M8 retaining nuts.
- > Check that all bolts are still tight after travelling approximately 200 km.