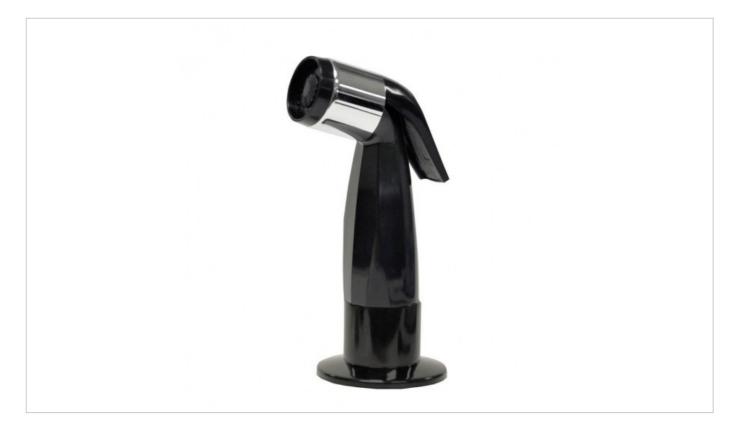

## Economy Kitchen Side Spray with Guide in Black

Update your current side spray with this Danco traditional design in black. Use it to clean veggies, wash off dirty dishes and return your sink to its gleaming best. It has a thumb-applied trigger action spray that provides high pressure directional power spraying. This spray head has a versatile design and fits various faucet brands. The black finish has a traditional appeal and complements most existing faucets.

- Constructed of durable plastic for longevity
- Includes matching spray head guide
- Provides high pressure directional power spraying
- Thumb-applied trigger action
- Versatile fit across most Moen, Delta and Kohler faucets
- Hose not included
- Black traditional design that works with any decorating style
- Easy-to-clean spray head which will prevent mineral buildup
- Easy "do it yourself" installation