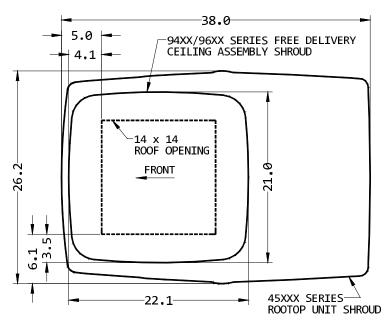

## **CEILING SHROUD DIMENSIONS**

| QUICK REFERENCE CHART<br>DIMENSIONS |               |
|-------------------------------------|---------------|
| EXTERIOR SHROUD                     | Height: 11.8" |
|                                     | Width: 26.1"  |
|                                     | Length: 38.0" |
| INTERIOR SHROUD                     | Height: 2.2"  |
|                                     | Width: 19.9"  |
|                                     | Length: 20.1" |