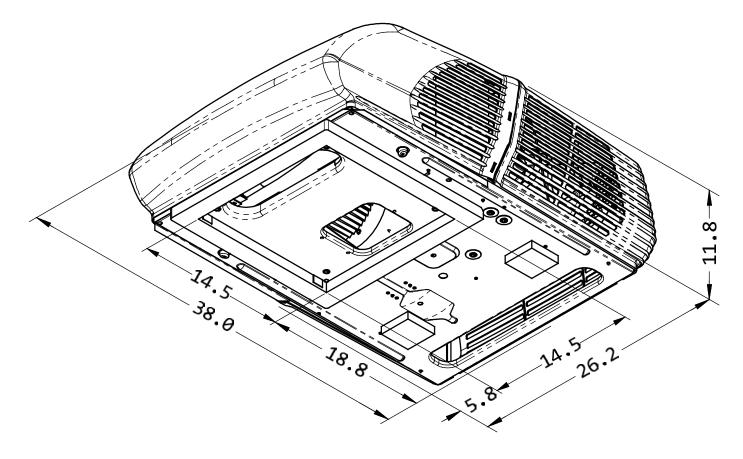

## **ROOFTOP UNIT DIMENSIONS**

## **CEILING SHROUD DIMENSIONS**

| QUICK REFERENCE CHART<br>DIMENSIONS |               |
|-------------------------------------|---------------|
| EXTERIOR SHROUD                     | Height: 11.8" |
|                                     | Width: 26.1"  |
|                                     | Length: 38.0" |
| INTERIOR SHROUD                     | Height: 2.2"  |
|                                     | Width: 19.9"  |
|                                     | Length: 20.1" |