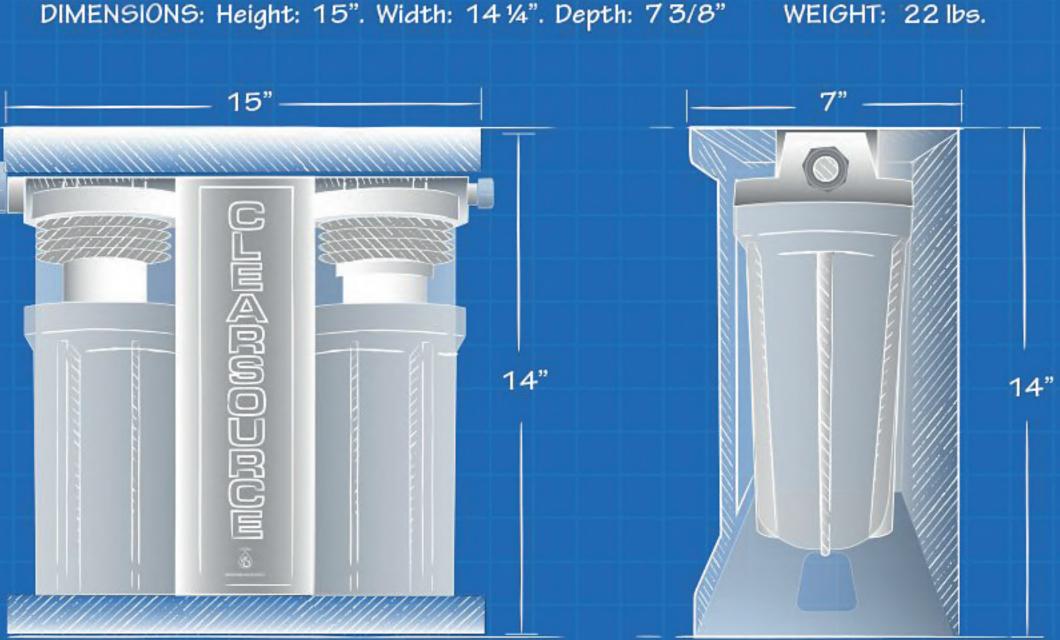

## **SPECIFICATIONS**

FILTER HOUSINGS: FDA grade, high flow canisters. Buttress style attachment threads. NSF certified.

CONNECTORS: All stainless steel. Standard ¾" garden hose threads.

Feel the difference with Clearsource RV.

## CHASSIS:

14 gauge steel. 3M primer. Powder coat finish.

FLOW RATE: 6.5 gallons per minute at 40 PSI inlet pressure.

FILTER SERVICE LIFE: 2000 gallons.

**OPERATING TEMPERATURE RANGE:** 35 - 120 degrees Fahrenheit.