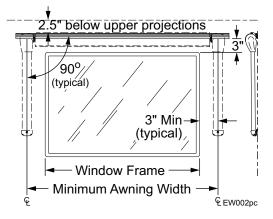

#### **MEASURING TIPS:**

- To calculate the awning width, measure the window width (outside of frame to outside of frame) then add 6". Example: If the frame measures 4' 4", add 6" = 4' 10". This would be the center of arm to center of arm length to order.
- Measure the window height (outside of frame to outside of frame).
  For window heights greater than 36", order the XL Window Awning.
- Standard arms are 18" tall, XL arms are 30" tall.
- All measurements are center of arm to center of arm.
- Bottom bracket measures 2" wide X 1" tall.
- Fabric will measure 6" less than the awning size ordered.