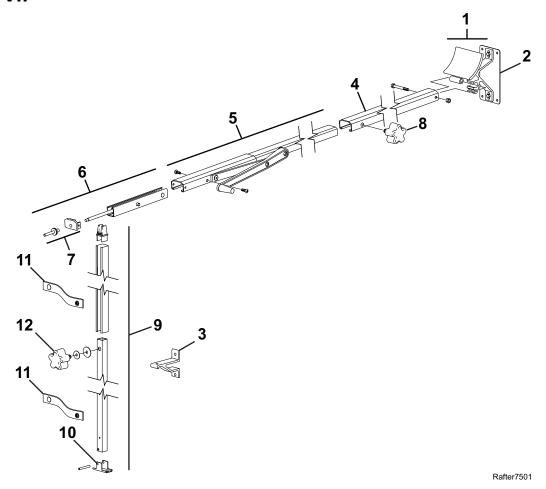

## RAFTER VII

| Item | Part Number | Description                                                |             | Notes |
|------|-------------|------------------------------------------------------------|-------------|-------|
| 1    | R00483      | Cradle w/ Bracket                                          | Black       |       |
|      | R00483WHT   | Cradle w/ Bracket                                          | White       |       |
| 2    | R00132W     | Backing Plate                                              | White       |       |
| 3    | R00711      | Bottom Bracket                                             | Black       |       |
|      | R00711WHT   | Bottom Bracket                                             | White       |       |
| 4    | R00871      | Rafter Outer Arm                                           | Satin       |       |
|      | R00871WHT   | Rafter Outer Arm                                           | White       |       |
| 5    | R00872      | Rafter Inner Arm, w/ Linkage                               | Satin       |       |
|      | R00872WHT   | Rafter Inner Arm, w/ Linkage                               | White       |       |
| 6    | R00869      | Front End Mounting Assy                                    | Satin       |       |
|      | R00869WHT   | Front End Mounting Assy                                    | White       |       |
| 7    | R001574     | Tip, Front End Mounting Assy                               |             |       |
| 8    | R00870      | Knob, Black w/ Nutsert                                     |             |       |
| 9    | 902310      | Ground Support Assy                                        | Satin/Black |       |
|      | 902315      | Ground Support Assy                                        | White       |       |
| 10   | R00394      | Carport Foot                                               |             |       |
| 11   | R00721      | Strap Assy w/ snaps                                        |             |       |
| 12   | R00873      | Knob, Black                                                |             |       |
| 13   | R001086XXX  | Hardware Pack (does not include stakes or bottom brackets) | ı           |       |