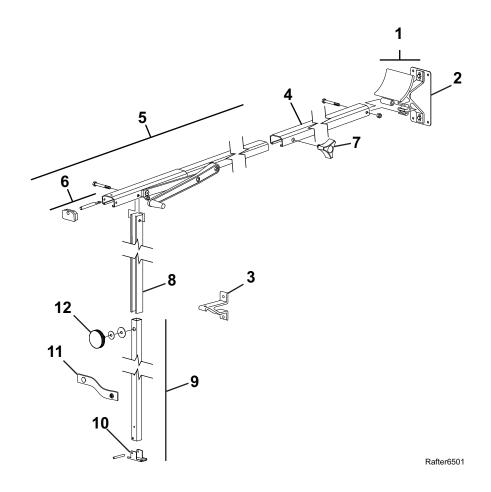

## RAFTER VI

| Item | Part Number | Description                                                |       | Notes |
|------|-------------|------------------------------------------------------------|-------|-------|
| 1    | R00483WHT   | Cradle w/ Bracket                                          | White |       |
| 2    | R00132W     | Backing Plate                                              | White |       |
| 3    | R00711WHT   | Bottom Bracket                                             | White |       |
| 4    | R00123      | Rafter Outer Arm, 50"                                      | Satin |       |
|      | R00123W     | Rafter Outer Arm, 50"                                      | White |       |
| 5    | R00718      | Rafter Inner Arm, 57", w/ Linkage                          | Satin |       |
|      | R00720      | Rafter Inner Arm, 57", w/ Linkage                          | White |       |
| 6    | R00457      | Roller Pin End                                             |       |       |
| 7    | R00486      | Knob, Black w/ Nutsert                                     |       |       |
| 8    | R00702      | Ground Support Outer Arm, 49 1/2"                          | Satin |       |
|      | R00704      | Ground Support Outer Arm, 49 1/2"                          | White |       |
| 9    | R00705      | Ground Support Inner Arm, 58"                              | Satin |       |
|      | R00707      | Ground Support Inner Arm, 58"                              | White |       |
| 10   | R00394      | Carport Foot                                               |       |       |
| 11   | R00721      | Strap Assembly w/ snaps                                    |       |       |
| 12   | R00708      | Knob, Black w/ washers                                     |       |       |
| 13   | R019557XXX  | Hardware Pack (does not include stakes or bottom brackets) |       |       |