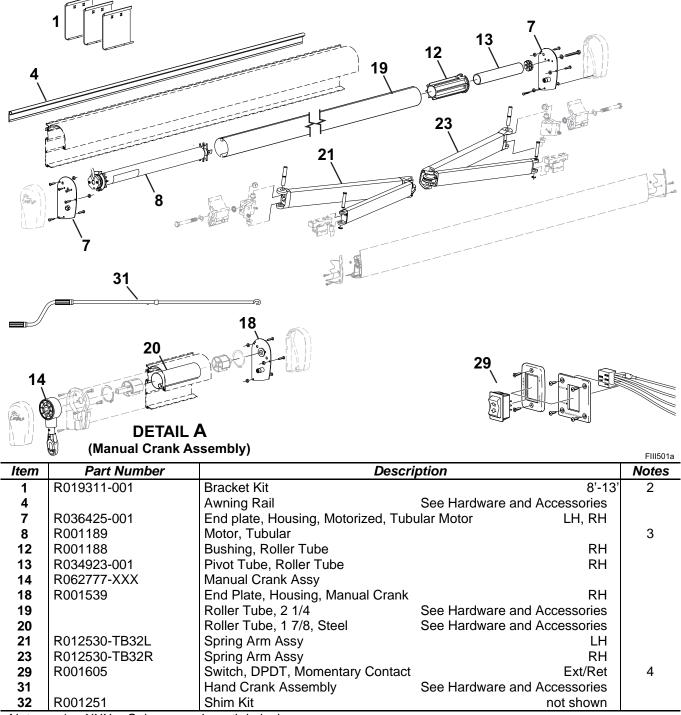

### - MANUFACTURED AFTER SEPT 2008

Notes: 1. XXX = Color; xxx = Length in inches.

2. Brackets available in kits only. All kits include carriage bolts, washers and nuts.

3. Motor Replacement Kit (item 8) includes bearing and drive.

4. Switch kit (item 29) includes switch and bezels. Kit replaces all previous switches.