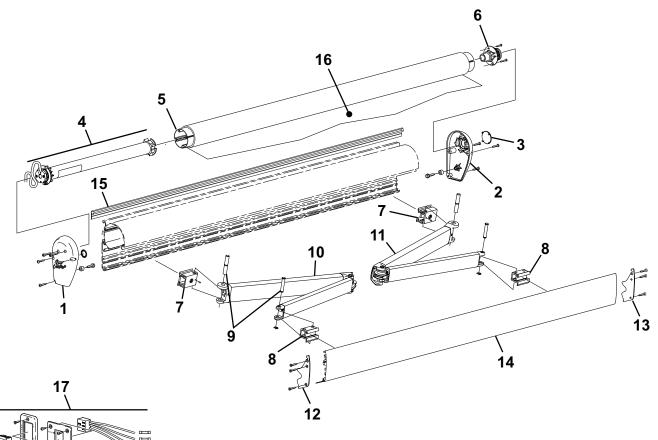

#### MARQUEE SERIES AWNING ILLUSTRATED PARTS LIST (UNITS BUILT PRIOR TO JULY 2010)

Use this page for units that do not have an end plug in the RH end cap. Use the next page if the unit has an end plug.

Marquee502a

| ltem | Part Number    | Description                         |                              | Notes |
|------|----------------|-------------------------------------|------------------------------|-------|
| 1    |                | Awning Rail                         | See Hardware and Accessories |       |
| 2    | R037318-005    | End Cap, White Only                 | LH                           | 2     |
| 3    | R054017-001    | Wall, Closeout                      |                              |       |
| 4    | R037319-00X    | End Cap                             | RH                           | 2     |
| 5    | R001531        | Motor Kit                           |                              |       |
| 6    |                | Roller Tube                         | See Hardware and Accessories |       |
| 7    | R040751-001    | Bearing, Roller Tube, RH            |                              |       |
| 8    | R001362XXX-xxx | Lead Rail                           |                              |       |
| 9    | R036450-00X    | End Plate, Lead Rail                | LH                           | 2     |
| 10   | R036464-00X    | End Plate, Lead Rail                | RH                           | 2     |
| 11   | R012530-TB32L  | Spring Arm Assy                     | LH                           | 5     |
| 12   | R012530-TB32R  | Spring Arm Assy                     | RH                           | 5     |
| 13   | R019804-001    | Connector Assy, Case                | Window                       | 3     |
|      | R019804-002    | Connector Assy, Case                | OtD                          | 3     |
| 14   | R019853-001    | Connector Assy, Case                |                              | 3     |
| 15   | R019799-001    | Connector Assy, Lead Rail           |                              |       |
| 16   | R001630        | Hardware Pack, Arm Attach, 1 Arm    |                              | 5     |
| 17   | R001605        | Switch Kit                          |                              |       |
| 18   | R019819-001    | Owners Kit (manual & mounting screw | vs)                          |       |
| 19   |                | Canopy Only                         | Refer to Canopy Order Form   |       |

Notes: 1. XXX = Color; xxx = Length in inches.

2. 00X = 005 for White; 006 for Black

 Two case connector configurations are used on the Marquee (item 13 - original, item 14 - new). Refer to Detail A, older style can be identified by the groove on the front face and the two holes through the top. The new and old connectors are <u>not interchangeable</u>. Identify the correct connector before ordering.

4. Motor kit (item 5) includes bearing, drive and end spacer.

5. Attaching hardware is not furnished with spring arm assemblies. Order item 16. Item 16 includes pins, set screw, retaining ring and bushings.