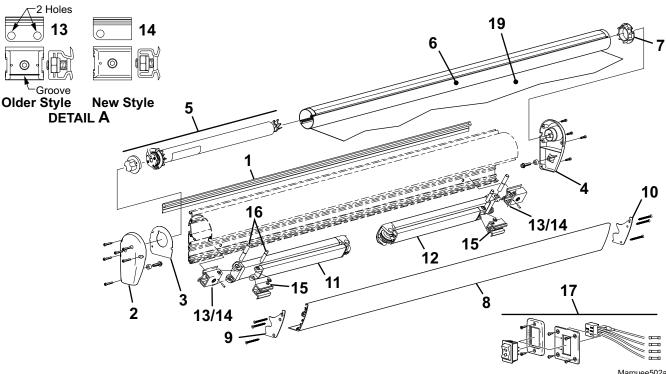

# FREEDOM WINDOW & OTD ILLUSTRATED PARTS LIST

## - MANUFACTURED PRIOR TO SEPT 2008

| ltem | Part Number   | Description                       |                              | Notes |
|------|---------------|-----------------------------------|------------------------------|-------|
| 1    | R019311-001   | Bracket Kit                       | 8'-13'                       | 4     |
| 4    |               | Awning Rail                       | See Hardware and Accessories |       |
| 6    | R001503XXX    | End Cap, Motor (2 pieces)         | LH                           | 3     |
| 7    | R001026XXX    | End Cap, Manual Crank             | LH                           |       |
| 9    | R036425-001   | End plate, Housing, Tubular Motor | LH, RH                       | 2     |
| 11   | R001189       | Motor, Tubular                    |                              | 2, 5  |
| 14a  | R001188       | Bushing, Roller Tube              | RH                           | 2, 5  |
| 15   | R034923-001   | Pivot Tube, Roller Tube           | RH                           | 2     |
| 16   | R001502XXX    | Motor & End Cap Assembly, Worm    | Drive                        | 3     |
| 21   |               | Roller Tube, 2 1/4                | See Hardware and Accessories |       |
| 22   |               | Roller Tube, 1 7/8                | See Hardware and Accessories |       |
| 23   | R012530-TB32L | Spring Arm Assy                   | LH                           |       |
| 25   | R012530-TB32R | Spring Arm Assy                   | RH                           |       |
| 29   | R001027XXX    | End Plate, Lead Rail              | LH                           |       |
| 30   | R001028XXX    | End Plate, Lead Rail              | RH                           |       |
| 31   | R001605       | Switch Kit                        |                              | 6     |

Notes: 1. XXX = Color.

2. Used on motorized models Mid-2005 and ON.

3. Silver motor used on motorized models prior to Mid-2005.

4. Brackets available in kits only. All kits include carriage bolts, washers and nuts.

5. Motor Replacement Kit (item 11) includes bearing and drive.

6. Switch kit (item 31) contains switch and bezels. Kit replaces all previous switches.