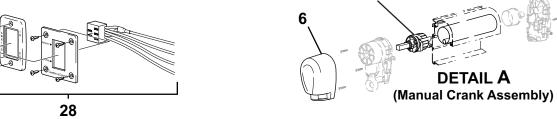

## - MANUFACTURED PRIOR TO SEPT 2008

| ltem | Part Number   | Description                       |                              | Notes |
|------|---------------|-----------------------------------|------------------------------|-------|
| 1    | R019311-001   | Bracket Kit                       | 8'-13'                       | 4     |
| 4    |               | Awning Rail                       | See Hardware and Accessories |       |
| 6    | R001503XXX    | End Cap, Motor (2 pieces)         | LH                           | 3     |
| 7    | R001026XXX    | End Cap, Manual Crank             | LH                           |       |
| 9    | R036425-001   | End plate, Housing, Tubular Motor | LH, RH                       | 2     |
| 11   | R001189       | Motor, Tubular                    |                              | 2, 5  |
| 14a  | R001188       | Bushing, Roller Tube              | RH                           | 2, 5  |
| 15   | R034923-001   | Pivot Tube, Roller Tube           | RH                           | 2     |
| 16   | R001502XXX    | Motor & End Cap Assembly, Worm    | Drive                        | 3     |
| 21   |               | Roller Tube, 2 1/4                | See Hardware and Accessories |       |
| 22   |               | Roller Tube, 1 7/8                | See Hardware and Accessories |       |
| 23   | R012530-TB32L | Spring Arm Assy                   | LH                           |       |
| 25   | R012530-TB32R | Spring Arm Assy                   | RH                           |       |
| 29   | R001027XXX    | End Plate, Lead Rail              | LH                           |       |
| 30   | R001028XXX    | End Plate, Lead Rail              | RH                           |       |
| 31   | R001605       | Switch Kit                        |                              | 6     |

Notes: 1. XXX = Color.

2. Used on motorized models Mid-2005 and ON.

3. Silver motor used on motorized models prior to Mid-2005.

4. Brackets available in kits only. All kits include carriage bolts, washers and nuts.

5. Motor Replacement Kit (item 11) includes bearing and drive.

6. Switch kit (item 31) contains switch and bezels. Kit replaces all previous switches.