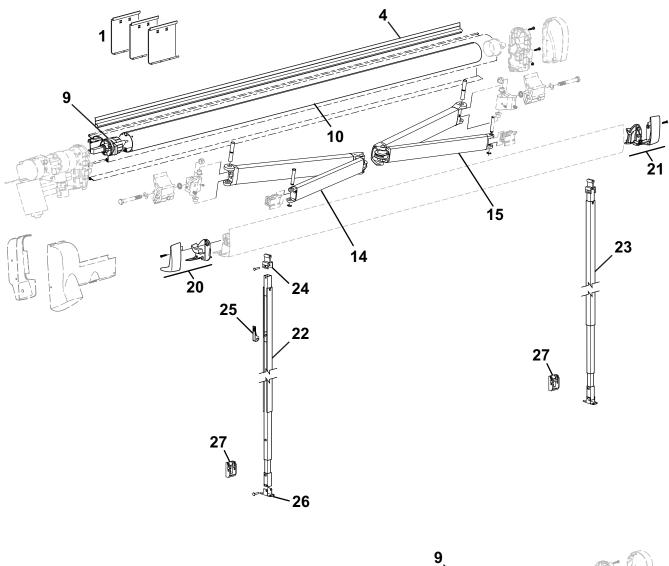

### **DISCONTINUED PRODUCTS**

| 4Awning RailSee Hardware and Accessorie6R001026XXXEnd Cap, Hand CrankLH9R062600-003Roller Tube End PlugLH10Roller TubeSee Hardware and Accessorie14R012530-TB68LLH Spring Arm 8'R012530-TB76LLH Spring Arm 9'R012530-TB94LLH Spring Arm 10'-13'15R012530-TB68RRH Spring Arm 9'R012530-TB94RRH Spring Arm 9'R012530-TB94RRH Spring Arm 10'-13'20R001027XXXEnd Plate, Lead Rail21R001028XXXEnd Plate, Lead Rail22,23Ground Support24R001652Pivot Block25R00144Flipper Latch Assy26R00394Carport Foot                                                                                                                                                                                                                                                                                                                                                                                                                                                                                                                                                                                                                                                                                                                                                                                                                                                                                                                                                                                                                                                                                                                                                                                                                                                                                                                                                                                                                                                                                                                              | Notes |                              | Description    |                   | Part Number   | ltem  |
|---------------------------------------------------------------------------------------------------------------------------------------------------------------------------------------------------------------------------------------------------------------------------------------------------------------------------------------------------------------------------------------------------------------------------------------------------------------------------------------------------------------------------------------------------------------------------------------------------------------------------------------------------------------------------------------------------------------------------------------------------------------------------------------------------------------------------------------------------------------------------------------------------------------------------------------------------------------------------------------------------------------------------------------------------------------------------------------------------------------------------------------------------------------------------------------------------------------------------------------------------------------------------------------------------------------------------------------------------------------------------------------------------------------------------------------------------------------------------------------------------------------------------------------------------------------------------------------------------------------------------------------------------------------------------------------------------------------------------------------------------------------------------------------------------------------------------------------------------------------------------------------------------------------------------------------------------------------------------------------------------------------------------------|-------|------------------------------|----------------|-------------------|---------------|-------|
| 6     R001026XXX     End Cap, Hand Crank     LH       9     R062600-003     Roller Tube End Plug     LH       10     Roller Tube     See Hardware and Accessorie       14     R012530-TB68L     LH Spring Arm 8'     LH       R012530-TB76L     LH Spring Arm 9'     See Hardware and Accessorie       15     R012530-TB76L     LH Spring Arm 9'     R012530-TB68R       R012530-TB76R     RH Spring Arm 9'     R012530-TB94R     RH Spring Arm 9'       R012530-TB94R     RH Spring Arm 9'     R012530-TB94R     RH Spring Arm 9'       R012530-TB94R     RH Spring Arm 9'     R012530-TB94R     RH Spring Arm 9'       R012530-TB94R     RH Spring Arm 10'-13'     R012530-TB94R     RH Spring Arm 9'       R012530-TB94R     RH Spring Arm 10'-13'     Rth     Rth       20     R001027XXX     End Plate, Lead Rail     Lth       21     R001028XXX     End Plate, Lead Rail     Rth       22,23     Ground Support     Awning Length (22) LH     (23) RH       8 foot     R00202     R00205     9 foot     R00205       9 foot                                                                                                                                                                                                                                                                                                                                                                                                                                                                                                                                                                                                                                                                                                                                                                                                                                                                                                                                                                                              | 2     | 8'-13'                       |                | Bracket Kit       | R019311-001   | 1     |
| 6     R001026XXX     End Cap, Hand Crank     LH       9     R062600-003     Roller Tube End Plug     LH       10     Roller Tube     See Hardware and Accessorie       14     R012530-TB68L     LH Spring Arm 8'     See Hardware and Accessorie       14     R012530-TB76L     LH Spring Arm 9'     See Hardware and Accessorie       15     R012530-TB76L     LH Spring Arm 9'     See Hardware and Accessorie       15     R012530-TB68R     RH Spring Arm 9'     See Hardware and Accessorie       15     R012530-TB68R     RH Spring Arm 9'     See Hardware and Accessorie       15     R012530-TB68R     RH Spring Arm 9'     See Hardware and Accessorie       16     R012530-TB68R     RH Spring Arm 9'     See Hardware and Accessorie       7     R012530-TB67R     RH Spring Arm 9'     See Hardware       8     R012530-TB94R     RH Spring Arm 9'     See Hardware       8     R010207XXX     End Plate, Lead Rail     LH       21     R001028XXX     End Plate, Lead Rail     RH       22,23     Ground Support     Awning Length     R02020 </th <th></th> <th>See Hardware and Accessories</th> <th></th> <th>Awning Rail</th> <th></th> <th>4</th>                                                                                                                                                                                                                                                                                                                                                                                                                                                                                                                                                                                                                                                                                                                                                                                                                                                            |       | See Hardware and Accessories |                | Awning Rail       |               | 4     |
| 9R062600-003Roller Tube End PlugLH10Roller TubeSee Hardware and Accessorie14R012530-TB68LLH Spring Arm 8'R012530-TB76LLH Spring Arm 9'R012530-TB94LLH Spring Arm 10'-13'15R012530-TB68RRH Spring Arm 8'R012530-TB76RRH Spring Arm 9'R012530-TB94RRH Spring Arm 10'-13'20R001027XXXEnd Plate, Lead Rail21R001028XXXEnd Plate, Lead Rail22,23Ground Support24R001652Pivot Block25R00144Flipper Latch Assy26R00394Carport Foot                                                                                                                                                                                                                                                                                                                                                                                                                                                                                                                                                                                                                                                                                                                                                                                                                                                                                                                                                                                                                                                                                                                                                                                                                                                                                                                                                                                                                                                                                                                                                                                                     | 1     | LH                           | ank            |                   | R001026XXX    | 6     |
| 14   R012530-TB68L   LH Spring Arm 8'     R012530-TB76L   LH Spring Arm 9'     R012530-TB94L   LH Spring Arm 10'-13'     15   R012530-TB68R   RH Spring Arm 9'     R012530-TB76R   RH Spring Arm 9'     R012530-TB94R   RH Spring Arm 9'     R012530-TB94R   RH Spring Arm 10'-13'     20   R001027XXX   End Plate, Lead Rail     21   R001028XXX   End Plate, Lead Rail     22,23   Ground Support     4   Awning Length   (22) LH     (23) RH   8 foot     8 foot   R00202     9 foot   R00203     8 foot   R00203     8 foot   R00203     9 foot   R00203     9 foot   R00203     8 foot   R00203     9 foot   R00204     10-13 feet   R00203     8 foot   R00204     26   R00394                                                                                                                                                                                                                                                                                                                                                                                                                                                                                                                                                                                                                                                                                                                                                                                                                                                                                                                                                                                                                                                                                                                                                                                                                                        |       | LH                           |                |                   | R062600-003   | 9     |
| R012530-TB76L   LH Spring Arm 9'     R012530-TB94L   LH Spring Arm 10'-13'     15   R012530-TB68R   RH Spring Arm 9'     R012530-TB76R   RH Spring Arm 9'     R012530-TB94R   RH Spring Arm 9'     R012530-TB94R   RH Spring Arm 10'-13'     20   R001027XXX   End Plate, Lead Rail     21   R001028XXX   End Plate, Lead Rail     22,23   Ground Support     Awning Length   (22) LH   (23) RH     8 foot   R00201     9 foot   R00205     9 foot   R00203     10-13 feet   R00203     24   R001652     25   R00144     25   R00144     26   R00394                                                                                                                                                                                                                                                                                                                                                                                                                                                                                                                                                                                                                                                                                                                                                                                                                                                                                                                                                                                                                                                                                                                                                                                                                                                                                                                                                                                                                                                                            |       | See Hardware and Accessories | 0              | Roller Tube       |               | 10    |
| 15   R012530-TB94L   LH Spring Arm 10'-13'     15   R012530-TB68R   RH Spring Arm 8'     R012530-TB76R   RH Spring Arm 9'     R012530-TB94R   RH Spring Arm 10'-13'     20   R001027XXX   End Plate, Lead Rail     21   R001028XXX   End Plate, Lead Rail     22,23   Ground Support     24   R001652     25   R00144     25   R00144     26   R00394                                                                                                                                                                                                                                                                                                                                                                                                                                                                                                                                                                                                                                                                                                                                                                                                                                                                                                                                                                                                                                                                                                                                                                                                                                                                                                                                                                                                                                                                                                                                                                                                                                                                           |       |                              |                | LH Spring Arm 8'  | R012530-TB68L | 14    |
| 15   R012530-TB68R   RH Spring Arm 8'     R012530-TB76R   RH Spring Arm 9'     R012530-TB94R   RH Spring Arm 10'-13'     20   R001027XXX   End Plate, Lead Rail     21   R001028XXX   End Plate, Lead Rail     22,23   Ground Support     4   Awning Length   (22) LH     9 foot   R00202     9 foot   R00203     10-13 feet   R00203     24   R001652     25   R00144     26   R00394                                                                                                                                                                                                                                                                                                                                                                                                                                                                                                                                                                                                                                                                                                                                                                                                                                                                                                                                                                                                                                                                                                                                                                                                                                                                                                                                                                                                                                                                                                                                                                                                                                          |       |                              |                | LH Spring Arm 9'  | R012530-TB76L |       |
| 15   R012530-TB68R   RH Spring Arm 8'     R012530-TB76R   RH Spring Arm 9'     R012530-TB94R   RH Spring Arm 10'-13'     20   R001027XXX   End Plate, Lead Rail     21   R001028XXX   End Plate, Lead Rail     22,23   Ground Support     4   Awning Length   (22) LH     9 foot   R00202     9 foot   R00203     10-13 feet   R00203     24   R001652     25   R00144     26   R00394                                                                                                                                                                                                                                                                                                                                                                                                                                                                                                                                                                                                                                                                                                                                                                                                                                                                                                                                                                                                                                                                                                                                                                                                                                                                                                                                                                                                                                                                                                                                                                                                                                          |       |                              | -13'           | LH Spring Arm 10  | R012530-TB94L |       |
| 20<br>21<br>22,23R012530-TB94R<br>R001027XXXRH Spring Arm 10'-13'<br>End Plate, Lead RailLH<br>Lead Rail21<br>22,23R001028XXXEnd Plate, Lead RailRH<br>Signal Regiment of the second |       |                              |                |                   | R012530-TB68R | 15    |
| 20R001027XXXEnd Plate, Lead RailLH21R001028XXXEnd Plate, Lead RailRH22,23Ground SupportAwning Length(22) LH(23) RH8 footR00201R002059 footR00202R0020610-13 feetR00203R0020724R001652Pivot Block25R00144Flipper Latch Assy26R00394Carport Foot                                                                                                                                                                                                                                                                                                                                                                                                                                                                                                                                                                                                                                                                                                                                                                                                                                                                                                                                                                                                                                                                                                                                                                                                                                                                                                                                                                                                                                                                                                                                                                                                                                                                                                                                                                                  |       |                              |                | RH Spring Arm 9'  | R012530-TB76R |       |
| 21<br>22,23R001028XXXEnd Plate, Lead RailRi<br>Ground Support<br>Awning LengthRi<br>(22) LH(23) RH<br>(23) RH<br>8 footRi<br>R00205<br>9 footRi<br>R00205<br>9 footRi<br>R00205<br>R00206<br>10-13 feetRi<br>R00203Ri<br>R0020724<br>25<br>26R001652<br>R00394Pivot Block<br>Flipper Latch Assy<br>Carport FootFilipper Latch Assy<br>Carport FootRi<br>Ri<br>Ri<br>Ri<br>Ri<br>Ri<br>Ri<br>Ri<br>Ri<br>Ri<br>Ri<br>Ri<br>Ri<br>Ri<br>Ri<br>Ri<br>Ri<br>Ri<br>Ri<br>Ri<br>Ri<br>Ri<br>Ri<br>Ri<br>Ri<br>Ri<br>Ri<br>Ri<br>Ri<br>Ri<br>Ri<br>Ri<br>Ri<br>Ri<br>Ri<br>Ri<br>Ri<br>Ri<br>Ri<br>Ri<br>Ri<br>Ri<br>Ri<br>Ri<br>Ri<br>Ri<br>Ri<br>Ri<br>Ri<br>Ri<br>Ri<br>Ri<br>Ri<br>Ri<br>Ri<br>Ri<br>Ri<br>Ri<br>Ri<br>Ri<br>Ri<br>Ri<br>Ri<br>Ri<br>Ri<br>Ri<br>Ri<br>Ri<br>Ri<br>Ri<br>Ri<br>Ri<br>Ri<br>Ri<br>Ri<br>Ri<br>Ri<br>Ri<br>Ri<br>Ri<br>Ri<br>Ri<br>Ri<br>Ri<br>Ri<br>Ri<br>Ri<br>Ri<br>Ri<br>Ri<br>Ri<br>Ri<br>Ri<br>Ri<br>Ri<br>Ri<br>Ri<br>Ri<br>Ri<br>Ri<br>Ri<br>Ri<br>Ri<br>Ri<br>Ri<br>Ri<br>Ri<br>Ri<br>Ri<br>Ri<br>Ri<br>Ri<br>Ri<br>Ri<br>Ri<br>Ri<br>Ri<br>Ri<br>Ri<br>Ri<br>Ri<br>Ri<br>Ri<br>Ri<br>Ri<br>Ri<br>Ri<br>Ri<br>Ri<br>Ri<br>Ri<br>Ri<br>Ri<br>Ri<br>Ri<br>Ri<br>Ri<br>Ri<br>Ri<br>Ri<br>Ri<br>Ri<br>Ri<br>Ri<br>Ri<br>Ri<br>Ri<br>Ri<br>Ri<br>Ri<br>Ri<br>Ri<br>Ri<br>Ri<br>Ri<br>Ri<br>Ri<br>Ri<br>Ri<br>Ri<br>Ri<br>Ri<br>Ri<br>Ri<br>Ri<br>Ri<br>Ri<br>Ri<br>Ri<br>Ri<br>Ri<br>Ri<br>Ri<br>Ri<br>Ri<br>Ri<br>Ri<br>Ri<br>Ri<br>Ri<br>Ri<br>Ri<br>Ri<br>Ri<br>Ri<br>Ri<br>Ri<br>Ri<br>Ri<br>Ri<br>Ri<br>Ri<br>Ri<br>Ri<br>Ri<br>Ri<br>Ri<br>Ri<br>Ri<br>Ri<br>Ri<br>Ri<br>Ri<br>Ri<br>Ri<br>Ri<br>Ri<br>Ri<br>Ri<br>Ri<br>Ri<br>Ri<br>Ri<br>Ri<br>Ri<br>Ri<br>Ri<br>Ri<br>R                                                                                                                                                                                                                                                                                                                 |       |                              | '-13'          | RH Spring Arm 10  | R012530-TB94R |       |
| 22,23Ground Support<br>Awning Length(22) LH(23) RH<br>8 foot8 footR00201R00205<br>9 footR00205<br>9 foot9 footR00202R00206<br>10-13 feet10-13 feetR00203R0020724R001652Pivot Block<br>Flipper Latch Assy<br>Carport FootFlipper Latch Assy                                                                                                                                                                                                                                                                                                                                                                                                                                                                                                                                                                                                                                                                                                                                                                                                                                                                                                                                                                                                                                                                                                                                                                                                                                                                                                                                                                                                                                                                                                                                                                                                                                                                                                                                                                                      | 1     | LH                           | ail            | End Plate, Lead R | R001027XXX    | 20    |
| Awning Length   (22) LH   (23) RH     8 foot   R00201   R00205     9 foot   R00202   R00206     10-13 feet   R00203   R00207     24   R001652   Pivot Block     25   R00144   Flipper Latch Assy     26   R00394   Carport Foot                                                                                                                                                                                                                                                                                                                                                                                                                                                                                                                                                                                                                                                                                                                                                                                                                                                                                                                                                                                                                                                                                                                                                                                                                                                                                                                                                                                                                                                                                                                                                                                                                                                                                                                                                                                                 | 1     | RH                           | ail            | End Plate, Lead R | R001028XXX    | 21    |
| 8 foot     R00201     R00205       9 foot     R00202     R00206       10-13 feet     R00203     R00207       24     R001652     Pivot Block     25       25     R00144     Flipper Latch Assy     26       26     R00394     Carport Foot                                                                                                                                                                                                                                                                                                                                                                                                                                                                                                                                                                                                                                                                                                                                                                                                                                                                                                                                                                                                                                                                                                                                                                                                                                                                                                                                                                                                                                                                                                                                                                                                                                                                                                                                                                                       |       |                              |                | Ground Support    |               | 22,23 |
| 9 foot     R00202     R00206       10-13 feet     R00203     R00207       24     R001652     Pivot Block     7       25     R00144     Flipper Latch Assy     7       26     R00394     Carport Foot     7                                                                                                                                                                                                                                                                                                                                                                                                                                                                                                                                                                                                                                                                                                                                                                                                                                                                                                                                                                                                                                                                                                                                                                                                                                                                                                                                                                                                                                                                                                                                                                                                                                                                                                                                                                                                                      |       | (23) RH                      | <b>(22)</b> LH | Awning Length     |               |       |
| 24     R001652     Pivot Block       25     R00144     Flipper Latch Assy       26     R00394     Carport Foot                                                                                                                                                                                                                                                                                                                                                                                                                                                                                                                                                                                                                                                                                                                                                                                                                                                                                                                                                                                                                                                                                                                                                                                                                                                                                                                                                                                                                                                                                                                                                                                                                                                                                                                                                                                                                                                                                                                  |       | R00205                       | R00201         | 8 foot            |               |       |
| 24     R001652     Pivot Block       25     R00144     Flipper Latch Assy       26     R00394     Carport Foot                                                                                                                                                                                                                                                                                                                                                                                                                                                                                                                                                                                                                                                                                                                                                                                                                                                                                                                                                                                                                                                                                                                                                                                                                                                                                                                                                                                                                                                                                                                                                                                                                                                                                                                                                                                                                                                                                                                  | l     | R00206                       | R00202         | 9 foot            |               |       |
| 25R00144Flipper Latch Assy26R00394Carport Foot                                                                                                                                                                                                                                                                                                                                                                                                                                                                                                                                                                                                                                                                                                                                                                                                                                                                                                                                                                                                                                                                                                                                                                                                                                                                                                                                                                                                                                                                                                                                                                                                                                                                                                                                                                                                                                                                                                                                                                                  | l     | R00207                       | R00203         | 10-13 feet        |               |       |
| 26 R00394 Carport Foot                                                                                                                                                                                                                                                                                                                                                                                                                                                                                                                                                                                                                                                                                                                                                                                                                                                                                                                                                                                                                                                                                                                                                                                                                                                                                                                                                                                                                                                                                                                                                                                                                                                                                                                                                                                                                                                                                                                                                                                                          |       |                              |                | Pivot Block       | R001652       | 24    |
|                                                                                                                                                                                                                                                                                                                                                                                                                                                                                                                                                                                                                                                                                                                                                                                                                                                                                                                                                                                                                                                                                                                                                                                                                                                                                                                                                                                                                                                                                                                                                                                                                                                                                                                                                                                                                                                                                                                                                                                                                                 | 4     |                              | 1              | Flipper Latch Ass | R00144        | 25    |
|                                                                                                                                                                                                                                                                                                                                                                                                                                                                                                                                                                                                                                                                                                                                                                                                                                                                                                                                                                                                                                                                                                                                                                                                                                                                                                                                                                                                                                                                                                                                                                                                                                                                                                                                                                                                                                                                                                                                                                                                                                 |       |                              |                |                   | R00394        | 26    |
| 27 R00038 Bottom Bracket Qty                                                                                                                                                                                                                                                                                                                                                                                                                                                                                                                                                                                                                                                                                                                                                                                                                                                                                                                                                                                                                                                                                                                                                                                                                                                                                                                                                                                                                                                                                                                                                                                                                                                                                                                                                                                                                                                                                                                                                                                                    |       | Qty 1                        |                | Bottom Bracket    | R00038        | 27    |
| 28 R001605 Switch Kit                                                                                                                                                                                                                                                                                                                                                                                                                                                                                                                                                                                                                                                                                                                                                                                                                                                                                                                                                                                                                                                                                                                                                                                                                                                                                                                                                                                                                                                                                                                                                                                                                                                                                                                                                                                                                                                                                                                                                                                                           | 3     |                              |                |                   | R001605       |       |
| 29 Crank Handle See Hardware and Accessorie                                                                                                                                                                                                                                                                                                                                                                                                                                                                                                                                                                                                                                                                                                                                                                                                                                                                                                                                                                                                                                                                                                                                                                                                                                                                                                                                                                                                                                                                                                                                                                                                                                                                                                                                                                                                                                                                                                                                                                                     |       | See Hardware and Accessories |                | Crank Handle      |               | 29    |

Notes:

 XXX = Color.
Brackets available in kits only. All kits include carriage bolts, washers and nuts.
Switch Kit (item 29) replaces all previous single switch kits. Kit includes instructions for replacing older switches.

4. Replacement Flipper Latch is orange.