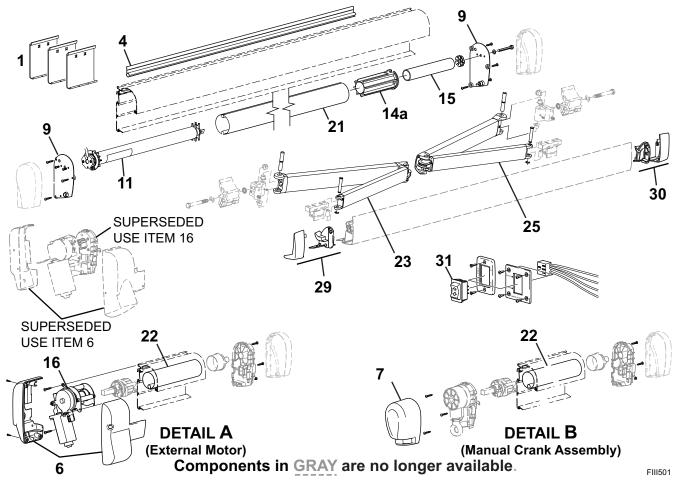

## - MANUFACTURED PRIOR TO SEPT 2008

| ltem | Part Number   | Description                       |                              | Notes |
|------|---------------|-----------------------------------|------------------------------|-------|
| 1    | R019311-001   | Bracket Kit                       | 8'-13'                       | 4     |
| 4    |               | Awning Rail                       | See Hardware and Accessories |       |
| 6    | R001503XXX    | End Cap, Motor (2 pieces)         | LH                           | 3     |
| 7    | R001026XXX    | End Cap, Manual Crank             | LH                           |       |
| 9    | R036425-001   | End plate, Housing, Tubular Motor | LH, RH                       | 2     |
| 11   | R001189       | Motor, Tubular                    |                              | 2, 5  |
| 14a  | R001188       | Bushing, Roller Tube              | RH                           | 2, 5  |
| 15   | R034923-001   | Pivot Tube, Roller Tube           | RH                           | 2     |
| 16   | R001502XXX    | Motor & End Cap Assembly, Worm    | Drive                        | 3     |
| 21   |               | Roller Tube, 2 1/4                | See Hardware and Accessories |       |
| 22   |               | Roller Tube, 1 7/8                | See Hardware and Accessories |       |
| 23   | R012530-TB32L | Spring Arm Assy                   | LH                           |       |
| 25   | R012530-TB32R | Spring Arm Assy                   | RH                           |       |
| 29   | R001027XXX    | End Plate, Lead Rail              | LH                           |       |
| 30   | R001028XXX    | End Plate, Lead Rail              | RH                           |       |
| 31   | R001605       | Switch Kit                        |                              | 6     |

Notes: 1. XXX = Color.

2. Used on motorized models Mid-2005 and ON.

3. Silver motor used on motorized models prior to Mid-2005.

4. Brackets available in kits only. All kits include carriage bolts, washers and nuts.

5. Motor Replacement Kit (item 11) includes bearing and drive.

6. Switch kit (item 31) contains switch and bezels. Kit replaces all previous switches.