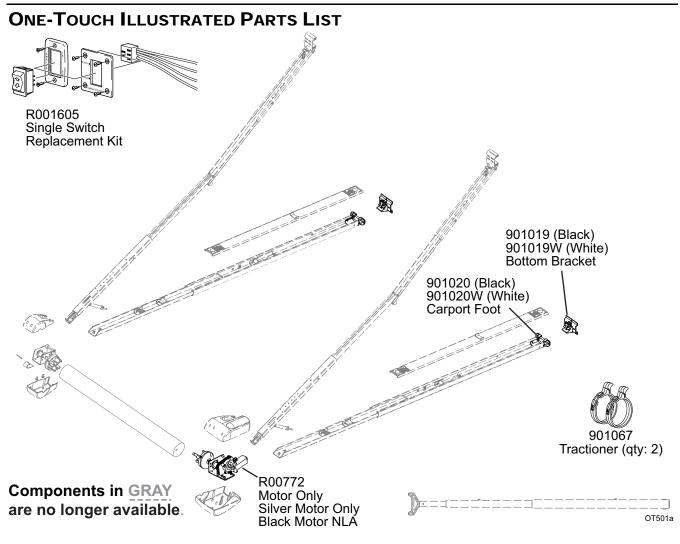

# FREEDOM SERIES PATIO ILLUSTRATED PARTS LIST (SERIES CODE TW)

- MANUFACTURED PRIOR TO 12-08

FIII503

### **DISCONTINUED PRODUCTS**

| 4Awning RailSee Hardware and Accessorie6R001026XXXEnd Cap, Hand CrankLH9R062600-003Roller Tube End PlugLH10Roller TubeSee Hardware and Accessorie14R012530-TB68LLH Spring Arm 8'R012530-TB76LLH Spring Arm 9'R012530-TB94LLH Spring Arm 10'-13'15R012530-TB68RRH Spring Arm 9'R012530-TB94RRH Spring Arm 9'R012530-TB94RRH Spring Arm 10'-13'20R001027XXXEnd Plate, Lead Rail21R001028XXXEnd Plate, Lead Rail22,23Ground Support24R001652Pivot Block25R00144Flipper Latch Assy26R00394Carport Foot                                                                                                                                                                                                                                                                                                                                                                                                                                                                                                                                                                                                                                                                                                                                                                                                                                                                                                                                                                                                                                                                                                                                                                                                                                                                                                                                                                                                                                                                                                                              | Notes |                              | Description    |                   | Part Number   | ltem  |
|---------------------------------------------------------------------------------------------------------------------------------------------------------------------------------------------------------------------------------------------------------------------------------------------------------------------------------------------------------------------------------------------------------------------------------------------------------------------------------------------------------------------------------------------------------------------------------------------------------------------------------------------------------------------------------------------------------------------------------------------------------------------------------------------------------------------------------------------------------------------------------------------------------------------------------------------------------------------------------------------------------------------------------------------------------------------------------------------------------------------------------------------------------------------------------------------------------------------------------------------------------------------------------------------------------------------------------------------------------------------------------------------------------------------------------------------------------------------------------------------------------------------------------------------------------------------------------------------------------------------------------------------------------------------------------------------------------------------------------------------------------------------------------------------------------------------------------------------------------------------------------------------------------------------------------------------------------------------------------------------------------------------------------|-------|------------------------------|----------------|-------------------|---------------|-------|
| 6     R001026XXX     End Cap, Hand Crank     LH       9     R062600-003     Roller Tube End Plug     LH       10     Roller Tube     See Hardware and Accessorie       14     R012530-TB68L     LH Spring Arm 8'     LH       R012530-TB76L     LH Spring Arm 9'     See Hardware and Accessorie       15     R012530-TB76L     LH Spring Arm 9'     R012530-TB68R       R012530-TB76R     RH Spring Arm 9'     R012530-TB94R     RH Spring Arm 9'       R012530-TB94R     RH Spring Arm 9'     R012530-TB94R     RH Spring Arm 9'       R012530-TB94R     RH Spring Arm 9'     R012530-TB94R     RH Spring Arm 9'       R012530-TB94R     RH Spring Arm 10'-13'     R012530-TB94R     RH Spring Arm 9'       R012530-TB94R     RH Spring Arm 10'-13'     Rth     Rth       20     R001027XXX     End Plate, Lead Rail     Lth       21     R001028XXX     End Plate, Lead Rail     Rth       22,23     Ground Support     Awning Length (22) LH     (23) RH       8 foot     R00202     R00205     9 foot     R00205       9 foot                                                                                                                                                                                                                                                                                                                                                                                                                                                                                                                                                                                                                                                                                                                                                                                                                                                                                                                                                                                              | 2     | 8'-13'                       |                | Bracket Kit       | R019311-001   | 1     |
| 6     R001026XXX     End Cap, Hand Crank     LH       9     R062600-003     Roller Tube End Plug     LH       10     Roller Tube     See Hardware and Accessorie       14     R012530-TB68L     LH Spring Arm 8'     See Hardware and Accessorie       14     R012530-TB76L     LH Spring Arm 9'     See Hardware and Accessorie       15     R012530-TB76L     LH Spring Arm 9'     See Hardware and Accessorie       15     R012530-TB68R     RH Spring Arm 9'     See Hardware and Accessorie       15     R012530-TB68R     RH Spring Arm 9'     See Hardware and Accessorie       15     R012530-TB68R     RH Spring Arm 9'     See Hardware and Accessorie       16     R012530-TB68R     RH Spring Arm 9'     See Hardware and Accessorie       7     R012530-TB67R     RH Spring Arm 9'     See Hardware       8     R012530-TB94R     RH Spring Arm 9'     See Hardware       8     R010207XXX     End Plate, Lead Rail     LH       21     R001028XXX     End Plate, Lead Rail     RH       22,23     Ground Support     Awning Length     R02020 </th <th></th> <th>See Hardware and Accessories</th> <th></th> <th>Awning Rail</th> <th></th> <th>4</th>                                                                                                                                                                                                                                                                                                                                                                                                                                                                                                                                                                                                                                                                                                                                                                                                                                                            |       | See Hardware and Accessories |                | Awning Rail       |               | 4     |
| 9R062600-003Roller Tube End PlugLH10Roller TubeSee Hardware and Accessorie14R012530-TB68LLH Spring Arm 8'R012530-TB76LLH Spring Arm 9'R012530-TB94LLH Spring Arm 10'-13'15R012530-TB68RRH Spring Arm 8'R012530-TB76RRH Spring Arm 9'R012530-TB94RRH Spring Arm 10'-13'20R001027XXXEnd Plate, Lead Rail21R001028XXXEnd Plate, Lead Rail22,23Ground Support24R001652Pivot Block25R00144Flipper Latch Assy26R00394Carport Foot                                                                                                                                                                                                                                                                                                                                                                                                                                                                                                                                                                                                                                                                                                                                                                                                                                                                                                                                                                                                                                                                                                                                                                                                                                                                                                                                                                                                                                                                                                                                                                                                     | 1     | LH                           | ank            |                   | R001026XXX    | 6     |
| 14   R012530-TB68L   LH Spring Arm 8'     R012530-TB76L   LH Spring Arm 9'     R012530-TB94L   LH Spring Arm 10'-13'     15   R012530-TB68R   RH Spring Arm 9'     R012530-TB76R   RH Spring Arm 9'     R012530-TB94R   RH Spring Arm 9'     R012530-TB94R   RH Spring Arm 10'-13'     20   R001027XXX   End Plate, Lead Rail     21   R001028XXX   End Plate, Lead Rail     22,23   Ground Support     4   Awning Length   (22) LH     (23) RH   8 foot     8 foot   R00202     9 foot   R00203     8 foot   R00203     8 foot   R00203     9 foot   R00203     9 foot   R00203     8 foot   R00203     9 foot   R00204     10-13 feet   R00203     8 foot   R00204     26   R00394                                                                                                                                                                                                                                                                                                                                                                                                                                                                                                                                                                                                                                                                                                                                                                                                                                                                                                                                                                                                                                                                                                                                                                                                                                        |       | LH                           |                |                   | R062600-003   | 9     |
| R012530-TB76L   LH Spring Arm 9'     R012530-TB94L   LH Spring Arm 10'-13'     15   R012530-TB68R   RH Spring Arm 9'     R012530-TB76R   RH Spring Arm 9'     R012530-TB94R   RH Spring Arm 9'     R012530-TB94R   RH Spring Arm 10'-13'     20   R001027XXX   End Plate, Lead Rail     21   R001028XXX   End Plate, Lead Rail     22,23   Ground Support     Awning Length   (22) LH   (23) RH     8 foot   R00201     9 foot   R00205     9 foot   R00203     10-13 feet   R00203     24   R001652     25   R00144     25   R00144     26   R00394                                                                                                                                                                                                                                                                                                                                                                                                                                                                                                                                                                                                                                                                                                                                                                                                                                                                                                                                                                                                                                                                                                                                                                                                                                                                                                                                                                                                                                                                            |       | See Hardware and Accessories | 0              | Roller Tube       |               | 10    |
| 15   R012530-TB94L   LH Spring Arm 10'-13'     15   R012530-TB68R   RH Spring Arm 8'     R012530-TB76R   RH Spring Arm 9'     R012530-TB94R   RH Spring Arm 10'-13'     20   R001027XXX   End Plate, Lead Rail     21   R001028XXX   End Plate, Lead Rail     22,23   Ground Support     24   R001652     25   R00144     25   R00144     26   R00394                                                                                                                                                                                                                                                                                                                                                                                                                                                                                                                                                                                                                                                                                                                                                                                                                                                                                                                                                                                                                                                                                                                                                                                                                                                                                                                                                                                                                                                                                                                                                                                                                                                                           |       |                              |                | LH Spring Arm 8'  | R012530-TB68L | 14    |
| 15   R012530-TB68R   RH Spring Arm 8'     R012530-TB76R   RH Spring Arm 9'     R012530-TB94R   RH Spring Arm 10'-13'     20   R001027XXX   End Plate, Lead Rail     21   R001028XXX   End Plate, Lead Rail     22,23   Ground Support     4   Awning Length   (22) LH     9 foot   R00202     9 foot   R00203     10-13 feet   R00203     24   R001652     25   R00144     26   R00394                                                                                                                                                                                                                                                                                                                                                                                                                                                                                                                                                                                                                                                                                                                                                                                                                                                                                                                                                                                                                                                                                                                                                                                                                                                                                                                                                                                                                                                                                                                                                                                                                                          |       |                              |                | LH Spring Arm 9'  | R012530-TB76L |       |
| 15   R012530-TB68R   RH Spring Arm 8'     R012530-TB76R   RH Spring Arm 9'     R012530-TB94R   RH Spring Arm 10'-13'     20   R001027XXX   End Plate, Lead Rail     21   R001028XXX   End Plate, Lead Rail     22,23   Ground Support     4   Awning Length   (22) LH     9 foot   R00202     9 foot   R00203     10-13 feet   R00203     24   R001652     25   R00144     26   R00394                                                                                                                                                                                                                                                                                                                                                                                                                                                                                                                                                                                                                                                                                                                                                                                                                                                                                                                                                                                                                                                                                                                                                                                                                                                                                                                                                                                                                                                                                                                                                                                                                                          |       |                              | -13'           | LH Spring Arm 10  | R012530-TB94L |       |
| 20<br>21<br>22,23R012530-TB94R<br>R001027XXXRH Spring Arm 10'-13'<br>End Plate, Lead RailLH<br>Lead Rail21<br>22,23R001028XXXEnd Plate, Lead RailRH<br>Signal Regiment of the second |       |                              |                |                   | R012530-TB68R | 15    |
| 20R001027XXXEnd Plate, Lead RailLH21R001028XXXEnd Plate, Lead RailRH22,23Ground SupportAwning Length(22) LH(23) RH8 footR00201R002059 footR00202R0020610-13 feetR00203R0020724R001652Pivot Block25R00144Flipper Latch Assy26R00394Carport Foot                                                                                                                                                                                                                                                                                                                                                                                                                                                                                                                                                                                                                                                                                                                                                                                                                                                                                                                                                                                                                                                                                                                                                                                                                                                                                                                                                                                                                                                                                                                                                                                                                                                                                                                                                                                  |       |                              |                | RH Spring Arm 9'  | R012530-TB76R |       |
| 21<br>22,23R001028XXXEnd Plate, Lead RailRi<br>Ground Support<br>Awning LengthRi<br>(22) LH(23) RH<br>(23) RH<br>8 footRi<br>R00205<br>9 footRi<br>R00205<br>9 footRi<br>R00205<br>R00206<br>10-13 feetRi<br>R00203Ri<br>R0020724<br>25<br>26R001652<br>R00394Pivot Block<br>Flipper Latch Assy<br>Carport FootFilipper Latch Assy<br>Carport FootRi<br>Ri<br>Ri<br>Ri<br>Ri<br>Ri<br>Ri<br>Ri<br>Ri<br>Ri<br>Ri<br>Ri<br>Ri<br>Ri<br>Ri<br>Ri<br>Ri<br>Ri<br>Ri<br>Ri<br>Ri<br>Ri<br>Ri<br>Ri<br>Ri<br>Ri<br>Ri<br>Ri<br>Ri<br>Ri<br>Ri<br>Ri<br>Ri<br>Ri<br>Ri<br>Ri<br>Ri<br>Ri<br>Ri<br>Ri<br>Ri<br>Ri<br>Ri<br>Ri<br>Ri<br>Ri<br>Ri<br>Ri<br>Ri<br>Ri<br>Ri<br>Ri<br>Ri<br>Ri<br>Ri<br>Ri<br>Ri<br>Ri<br>Ri<br>Ri<br>Ri<br>Ri<br>Ri<br>Ri<br>Ri<br>Ri<br>Ri<br>Ri<br>Ri<br>Ri<br>Ri<br>Ri<br>Ri<br>Ri<br>Ri<br>Ri<br>Ri<br>Ri<br>Ri<br>Ri<br>Ri<br>Ri<br>Ri<br>Ri<br>Ri<br>Ri<br>Ri<br>Ri<br>Ri<br>Ri<br>Ri<br>Ri<br>Ri<br>Ri<br>Ri<br>Ri<br>Ri<br>Ri<br>Ri<br>Ri<br>Ri<br>Ri<br>Ri<br>Ri<br>Ri<br>Ri<br>Ri<br>Ri<br>Ri<br>Ri<br>Ri<br>Ri<br>Ri<br>Ri<br>Ri<br>Ri<br>Ri<br>Ri<br>Ri<br>Ri<br>Ri<br>Ri<br>Ri<br>Ri<br>Ri<br>Ri<br>Ri<br>Ri<br>Ri<br>Ri<br>Ri<br>Ri<br>Ri<br>Ri<br>Ri<br>Ri<br>Ri<br>Ri<br>Ri<br>Ri<br>Ri<br>Ri<br>Ri<br>Ri<br>Ri<br>Ri<br>Ri<br>Ri<br>Ri<br>Ri<br>Ri<br>Ri<br>Ri<br>Ri<br>Ri<br>Ri<br>Ri<br>Ri<br>Ri<br>Ri<br>Ri<br>Ri<br>Ri<br>Ri<br>Ri<br>Ri<br>Ri<br>Ri<br>Ri<br>Ri<br>Ri<br>Ri<br>Ri<br>Ri<br>Ri<br>Ri<br>Ri<br>Ri<br>Ri<br>Ri<br>Ri<br>Ri<br>Ri<br>Ri<br>Ri<br>Ri<br>Ri<br>Ri<br>Ri<br>Ri<br>Ri<br>Ri<br>Ri<br>Ri<br>Ri<br>Ri<br>Ri<br>Ri<br>Ri<br>Ri<br>Ri<br>Ri<br>Ri<br>Ri<br>Ri<br>Ri<br>Ri<br>Ri<br>Ri<br>Ri<br>Ri<br>Ri<br>Ri<br>Ri<br>Ri<br>Ri<br>Ri<br>Ri<br>R                                                                                                                                                                                                                                                                                                                 |       |                              | '-13'          | RH Spring Arm 10  | R012530-TB94R |       |
| 22,23Ground Support<br>Awning Length(22) LH(23) RH<br>8 foot8 footR00201R00205<br>9 footR00205<br>9 foot9 footR00202R00206<br>10-13 feet10-13 feetR00203R0020724R001652Pivot Block<br>Flipper Latch Assy<br>Carport FootFlipper Latch Assy                                                                                                                                                                                                                                                                                                                                                                                                                                                                                                                                                                                                                                                                                                                                                                                                                                                                                                                                                                                                                                                                                                                                                                                                                                                                                                                                                                                                                                                                                                                                                                                                                                                                                                                                                                                      | 1     | LH                           | ail            | End Plate, Lead R | R001027XXX    | 20    |
| Awning Length   (22) LH   (23) RH     8 foot   R00201   R00205     9 foot   R00202   R00206     10-13 feet   R00203   R00207     24   R001652   Pivot Block     25   R00144   Flipper Latch Assy     26   R00394   Carport Foot                                                                                                                                                                                                                                                                                                                                                                                                                                                                                                                                                                                                                                                                                                                                                                                                                                                                                                                                                                                                                                                                                                                                                                                                                                                                                                                                                                                                                                                                                                                                                                                                                                                                                                                                                                                                 | 1     | RH                           | ail            | End Plate, Lead R | R001028XXX    | 21    |
| 8 foot     R00201     R00205       9 foot     R00202     R00206       10-13 feet     R00203     R00207       24     R001652     Pivot Block     25       25     R00144     Flipper Latch Assy     26       26     R00394     Carport Foot                                                                                                                                                                                                                                                                                                                                                                                                                                                                                                                                                                                                                                                                                                                                                                                                                                                                                                                                                                                                                                                                                                                                                                                                                                                                                                                                                                                                                                                                                                                                                                                                                                                                                                                                                                                       |       |                              |                | Ground Support    |               | 22,23 |
| 9 foot     R00202     R00206       10-13 feet     R00203     R00207       24     R001652     Pivot Block     7       25     R00144     Flipper Latch Assy     7       26     R00394     Carport Foot     7                                                                                                                                                                                                                                                                                                                                                                                                                                                                                                                                                                                                                                                                                                                                                                                                                                                                                                                                                                                                                                                                                                                                                                                                                                                                                                                                                                                                                                                                                                                                                                                                                                                                                                                                                                                                                      |       | (23) RH                      | <b>(22)</b> LH | Awning Length     |               |       |
| 24     R001652     Pivot Block       25     R00144     Flipper Latch Assy       26     R00394     Carport Foot                                                                                                                                                                                                                                                                                                                                                                                                                                                                                                                                                                                                                                                                                                                                                                                                                                                                                                                                                                                                                                                                                                                                                                                                                                                                                                                                                                                                                                                                                                                                                                                                                                                                                                                                                                                                                                                                                                                  |       | R00205                       | R00201         | 8 foot            |               |       |
| 24     R001652     Pivot Block       25     R00144     Flipper Latch Assy       26     R00394     Carport Foot                                                                                                                                                                                                                                                                                                                                                                                                                                                                                                                                                                                                                                                                                                                                                                                                                                                                                                                                                                                                                                                                                                                                                                                                                                                                                                                                                                                                                                                                                                                                                                                                                                                                                                                                                                                                                                                                                                                  | l     | R00206                       | R00202         | 9 foot            |               |       |
| 25R00144Flipper Latch Assy26R00394Carport Foot                                                                                                                                                                                                                                                                                                                                                                                                                                                                                                                                                                                                                                                                                                                                                                                                                                                                                                                                                                                                                                                                                                                                                                                                                                                                                                                                                                                                                                                                                                                                                                                                                                                                                                                                                                                                                                                                                                                                                                                  | l     | R00207                       | R00203         | 10-13 feet        |               |       |
| 26 R00394 Carport Foot                                                                                                                                                                                                                                                                                                                                                                                                                                                                                                                                                                                                                                                                                                                                                                                                                                                                                                                                                                                                                                                                                                                                                                                                                                                                                                                                                                                                                                                                                                                                                                                                                                                                                                                                                                                                                                                                                                                                                                                                          |       |                              |                | Pivot Block       | R001652       | 24    |
|                                                                                                                                                                                                                                                                                                                                                                                                                                                                                                                                                                                                                                                                                                                                                                                                                                                                                                                                                                                                                                                                                                                                                                                                                                                                                                                                                                                                                                                                                                                                                                                                                                                                                                                                                                                                                                                                                                                                                                                                                                 | 4     |                              | 1              | Flipper Latch Ass | R00144        | 25    |
|                                                                                                                                                                                                                                                                                                                                                                                                                                                                                                                                                                                                                                                                                                                                                                                                                                                                                                                                                                                                                                                                                                                                                                                                                                                                                                                                                                                                                                                                                                                                                                                                                                                                                                                                                                                                                                                                                                                                                                                                                                 |       |                              |                |                   | R00394        | 26    |
| 27 R00038 Bottom Bracket Qty                                                                                                                                                                                                                                                                                                                                                                                                                                                                                                                                                                                                                                                                                                                                                                                                                                                                                                                                                                                                                                                                                                                                                                                                                                                                                                                                                                                                                                                                                                                                                                                                                                                                                                                                                                                                                                                                                                                                                                                                    |       | Qty 1                        |                | Bottom Bracket    | R00038        | 27    |
| 28 R001605 Switch Kit                                                                                                                                                                                                                                                                                                                                                                                                                                                                                                                                                                                                                                                                                                                                                                                                                                                                                                                                                                                                                                                                                                                                                                                                                                                                                                                                                                                                                                                                                                                                                                                                                                                                                                                                                                                                                                                                                                                                                                                                           | 3     |                              |                |                   | R001605       |       |
| 29 Crank Handle See Hardware and Accessorie                                                                                                                                                                                                                                                                                                                                                                                                                                                                                                                                                                                                                                                                                                                                                                                                                                                                                                                                                                                                                                                                                                                                                                                                                                                                                                                                                                                                                                                                                                                                                                                                                                                                                                                                                                                                                                                                                                                                                                                     |       | See Hardware and Accessories |                | Crank Handle      |               | 29    |

Notes:

 XXX = Color.
Brackets available in kits only. All kits include carriage bolts, washers and nuts.
Switch Kit (item 29) replaces all previous single switch kits. Kit includes instructions for replacing older switches.

4. Replacement Flipper Latch is orange.