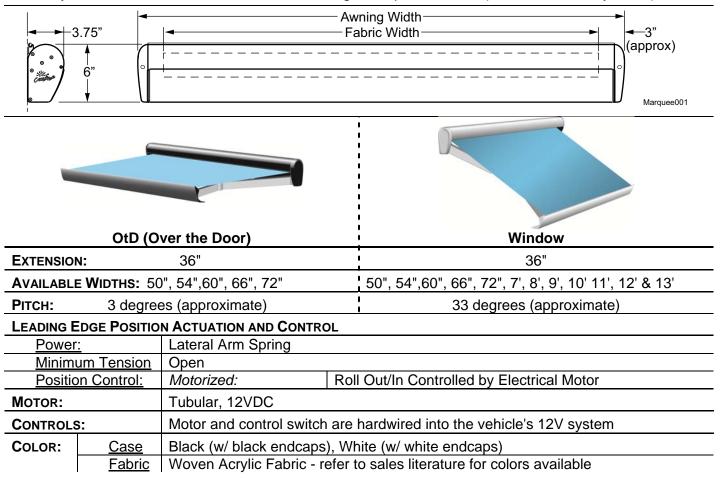

## SPECIFICATION SHEET MARQUEE

## 12V Lateral Arm OtD and Window Awnings

- > The Marquee OtD (Over the Door) and Window Awnings are state of the art lateral arm awnings.
- When retracted, the housing provides protection against the elements while the streamlined styling blends in with the coach sidewall and is a perfect complement to other Carefree products.
- ➤ Each unit is equipped with lateral support arms. No vertical arms to interfere with coach sidewalls, custom graphics or equipment that may be mounted on the sidewalls.
- > Heavy duty construction with an all metal chassis and outdoor rated tubular motor.
- Uses a standard awning rail for mounting.
- Easy to use manual override to close the awning when power is lost. (available after July, 2010)

## **INSTALLATION TIPS**

- Mounts with standard awning rail (slot up).
- Minimum center line of awning rail position: OtD = 13" above door; Window = 7.5" above window molding.
- Refer to the installation and operations manuals.