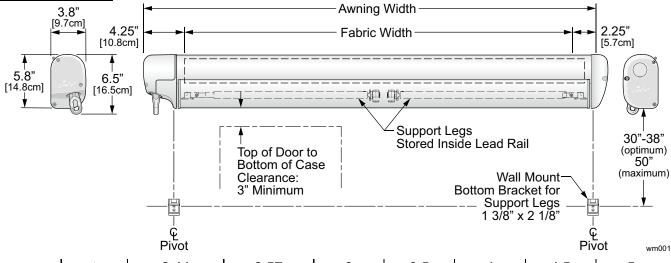

Easy to use manual crank operation with positive crank lock when closed

Also available as 12V motorized with manual override

| LENGTHS:           | meters | 2.44        | 2.57                                   | 3           | 3.5 | 4                       | 4.5                 | 5   |  |
|--------------------|--------|-------------|----------------------------------------|-------------|-----|-------------------------|---------------------|-----|--|
|                    | inches | 96          | 101                                    | 118         | 138 | 157                     | 177                 | 197 |  |
| EXTENSION: 1       |        | 180cm (72") | 200cm (80")                            | 250cm (98") |     |                         |                     |     |  |
| LEAD RAIL SUPPORT: |        | 2 Lateral S | 2 Lateral Spring Arms                  |             |     |                         |                     |     |  |
| Position Control:  |        | Roll Out/In | Roll Out/In Controlled by Manual Crank |             |     |                         | Crank Ratio 2.7 : 1 |     |  |
|                    |        | or Motorize | or Motorized, 12V                      |             |     | Single Switch Operation |                     |     |  |
| 14 0               |        | 10) (T   1  | 10/ 7     0   11   0   10/ 100         |             |     |                         |                     |     |  |

## **MEASURING AND INSTALLATION TIPS:**

- The awning measurement is end of case to end of case including the two end caps.
- Awning mounts using standard flat brackets or may be mounted using a standard awning rail.
- The awning must be mounted into the coach structure to provide adequate support.
- Manual model can be upgraded to the motorized model.
- For detailed information, refer to the installation and operations manuals.
- Maximum leg extension is 95".