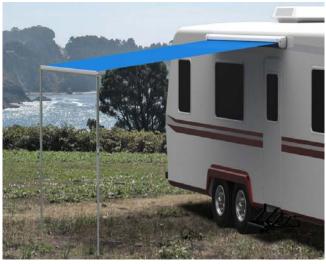

# SPECIFICATION SHEET FREEDOM WM

Wall Mount Box Awning

- Compact, lightweight wall mounted box awning.
- Lateral spring arm design.
- Mounts using a standard awning rail, or mounting brackets when an awning rail is not available.
- Ground support arms store inside the lead rail and are easy to access.
- Can use the Buena Vista room for added living space.

## **MEASURING AND INSTALLATION TIPS:**

- The awning measurement is end of case to end of case including the two end caps.
- Awning mounts using standard flat brackets or may be mounted using a standard awning rail.
- The awning must be mounted into the coach structure to provide adequate support.
- Manual model can be upgraded to the motorized model.
- For detailed information, refer to the installation and operations manuals.
- Maximum leg extension is 95".