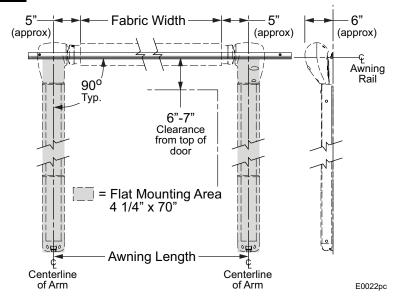

#### MEASURING, INSTALLATION AND ORDERING TIPS:

- Awning is measured center of arm to center of arm.
  - At the awning rail the canopy is 10" shorter than stated awning size. At the roller tube, tapered canopies are 15" shorter than stated awning size.
  - Roller tube is 7" shorter than stated awning size.
  - Alumaguard is 9" shorter than stated awning size.
  - Uniguard is 7" shorter than stated awning size.
- Arm sets require a flat mounting area 4.25" x 70";
- Door Clearance Note:

The minimum distance from the top of the door to the awning rail:

6" for Vinyl Weatherguard

7" for Alumaguard/Uniguard

- **12V Hardwired:** Must be wired into a 12V source inside of the RV. It is recommended that the awning be wired to a dedicated 15 amp circuit.
- All orders are custom and Non-Returnable.