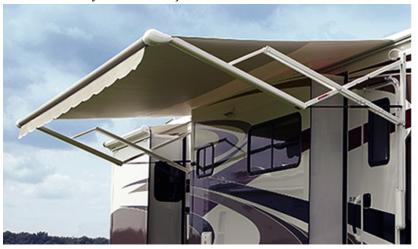

## Vertical Arm Motorized Awning

**Adjustable Pitch** 

E0104

- > The unique "scissor" style arms eliminate the need for vertical ground supports.
- Easy to use 6 position pitch adjustment. The pitch can be left in any position and the Eclipse will roll up completely! When the awning is rolled back out, it rolls out to the pitch setting previously set.
- Worm gear style motor is billow proof eliminates the need for travel locks.
- Can be installed using a single switch control or with the Direct Response<sup>™</sup> electronic system. An RF remote is available with the Direct Response<sup>™</sup> system.