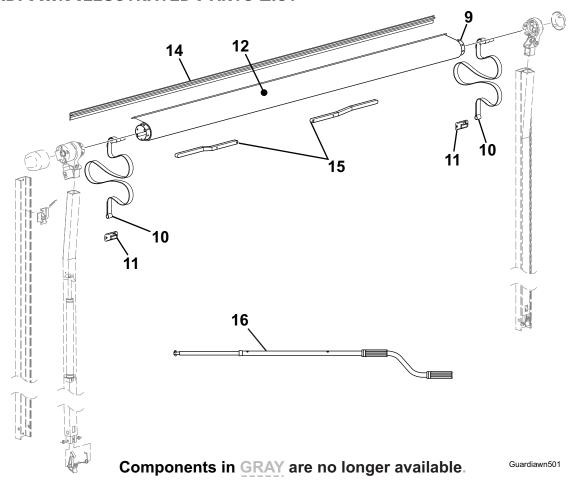

## **GUARDI-AWN ILLUSTRATED PARTS LIST**

| Item | Part Number | Description                        |                              | Notes |
|------|-------------|------------------------------------|------------------------------|-------|
| 9    |             | Roller Tube                        | See Hardware and Accessories |       |
| 10   | R022406-070 | Pull Strap                         | 70"                          |       |
| 11   | 901044      | Pull Strap Catch                   | Black                        |       |
|      | 901044W     | Pull Strap Catch                   | White                        |       |
| 12   |             | Canopy Only                        | Refer to Canopy Order Form   |       |
| 14   |             | Awning Rail                        | See Hardware and Accessories |       |
| 15   | R00551      | Kit, Wing Tip, Black Only          |                              |       |
|      |             | Includes one LH and one RH Wing Ti | р                            |       |
| 16   | R001606     | Crank Handle                       |                              |       |

<sup>1.</sup> Parts shown in gray are no longer available.