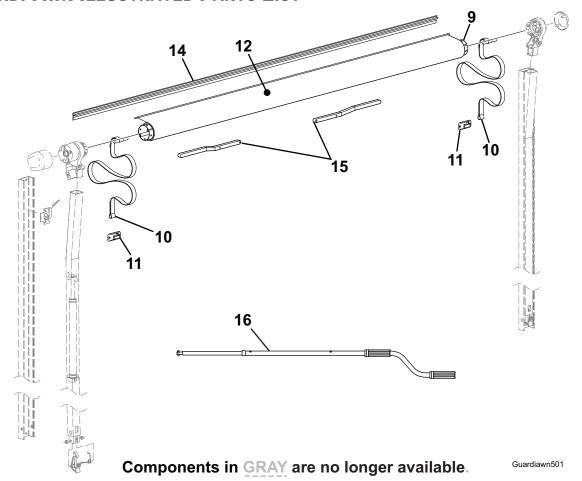

## **GUARDI-AWN ILLUSTRATED PARTS LIST**

| Item | Part Number | Description                         |                              | Notes |
|------|-------------|-------------------------------------|------------------------------|-------|
| 9    |             | Roller Tube                         | See Hardware and Accessories |       |
| 10   | R022406-070 | Pull Strap                          | 70"                          |       |
| 11   | 901044      | Pull Strap Catch                    | Black                        |       |
|      | 901044W     | Pull Strap Catch                    | White                        |       |
| 12   |             | Canopy Only                         | Refer to Canopy Order Form   |       |
| 14   |             | Awning Rail                         | See Hardware and Accessories |       |
| 15   | R00551      | Kit, Wing Tip, Black Only           |                              |       |
|      |             | Includes one LH and one RH Wing Tip | )                            |       |

R001606 Crank Handle

1. Parts shown in gray are no longer available.

16