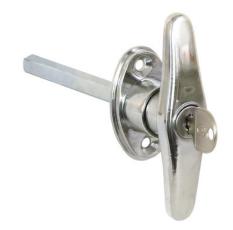

## **Individually Packaged B2392L T-Type Locking Door Handle**

**Buyers Part Number: 04010** 

Buyers Products "T" Type Locking Door Handle is surface-mounted and rotates 360° to fit a variety of applications.

- Full 360° rotation handle.
- The handle can be locked in four positions spaced at 90° apart.
- Chrome-plated for corrosion resistance.
- Simple, outside surface mount has 1-1/2 in. mounting holes center-to-center.