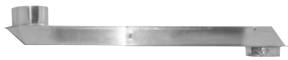

## DESCRIPTION

The 18-29" Periscope is a rigid aluminum clothes dryer duct which telescopes to the top of most dryers.

### PRODUCT FEATURES

- Reaches the side of most dryers
- Two piece assembly
- Sections are reversible, for airflow same or opposite
- · Smooth interior decreases air friction

- 2" x 6" rigid 26 gauge aluminum
- 4" Draw band swiveling female collar
- 4" Crimped swiveling snap-lock male fitting