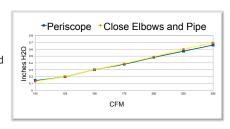

Periscopes provide nearly the same airflow properties as one semi-rigid metal flexible pipe with two Close Elbows®.

ABELS