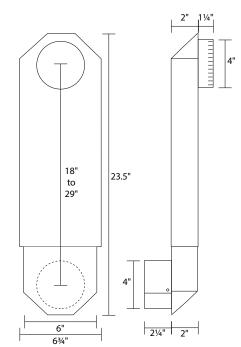

# Periscope 18-29"

## DESCRIPTION

The 18-29" Periscope is a rigid aluminum clothes dryer duct which telescopes to the top of most dryers.

### PRODUCT FEATURES

- Reaches the side of most dryers
- Two piece assembly
- Sections are reversible, for airflow same or opposite
- · Smooth interior decreases air friction

- 2" x 6" rigid 26 gauge aluminum
- 4" Draw band swiveling female collar
- 4" Crimped swiveling snap-lock male fitting

#### PART NUMBERS

|  | Dia. | Length | Note     | Each # | Qty | Case # | Package     | UPC          | Labeled? |
|--|------|--------|----------|--------|-----|--------|-------------|--------------|----------|
|  | 4"   | 18-29" |          | 10173  | 4   | 110173 | Display Box | 722048101739 | •        |
|  | 4"   | 18-29" |          | 10133  | 4   | 110133 | Display Bag | 722048101333 | •        |
|  | 4"   | 18-29" |          | 10133  | 9   | 010153 | Display Bag | 722048101333 | •        |
|  | 4"   | 18-29" |          | 10114  | 9   | 110114 | Bulk        | 722048101142 |          |
|  | 4"   | 18-29" |          | 10116  | 4   | 110116 | Ind. Box    | 722048101166 | •        |
|  | 4"   | 18-29" | UL®2158A | 12277  | 4   | 112277 | Ind. Box    | 722048122772 | •        |
|  |      |        |          |        |     |        |             |              |          |