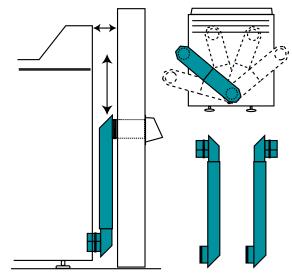

## DESCRIPTION

The 18-29" Periscope is a rigid aluminum clothes dryer duct which telescopes to the top of most dryers.

### PRODUCT FEATURES

- Reaches the side of most dryers
- Two piece assembly
- Sections are reversible, for airflow same or opposite
- · Smooth interior decreases air friction

- 2" x 6" rigid 26 gauge aluminum
- 4" Draw band swiveling female collar
- 4" Crimped swiveling snap-lock male fitting

# PERFORMANCE DATA AND AIRFLOW

Pressure Rating:

Positive: 6" WC max Negative: 6" WC max Maximum velocity: 5,000 FPM Operating Temp. Range: -100°F to+ 430°F Flame Spread 0 Smoke Developed INSTALLATION: (Installation instructions are included inside each carton.)