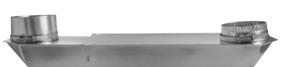

## DESCRIPTION

The 18-29" Periscope is a rigid aluminum clothes dryer duct which telescopes to the top of most dryers.

### PRODUCT FEATURES

- Reaches the side of most dryers
- Two piece assembly
- Sections are reversible, for airflow same or opposite
- · Smooth interior decreases air friction

- 2" x 6" rigid 26 gauge aluminum
- 4" Draw band swiveling female collar
- 4" Crimped swiveling snap-lock male fitting