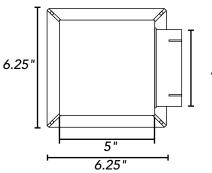

#### PRODUCT SPECIFICATIONS

- Aluminum construction
- Snap-Lock<sup>™</sup> male and female tails connect to standard 4" connections or snap without clamps to other snap-lock collars
- Four mounting holes