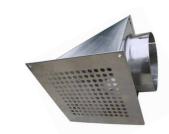

## AEV300 SERIES BUILDER'S BEST ALUMINUM EAVE VENT

AEV PROFILE WITH FEMALE TAIL

### **DESCRIPTION**

The Builder's Best AEV300 series is an all aluminum eave vent for clothes dryers and bathroom fans. It installs flust into the eave and provides a good solution for appliances venting through attics and crawl spaces.

#### PRODUCT SPECIFICATIONS

- Aluminum construction
- Snap-Lock<sup>™</sup> male and female tails connect to standard 4" connections or snap without clamps to other snap-lock collars
- Four mounting holes