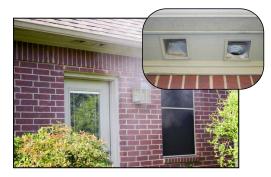

### **DESCRIPTION**

The Builder's Best AEV300 series is an all aluminum eave vent for clothes dryers and bathroom fans. It installs flust into the eave and provides a good solution for appliances venting through attics and crawl spaces.