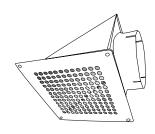

#### RECOMMENDATIONS

Dryer vents should not be screened, per IBC code. 10189 Intake does not have flapper, meeting IBC codes.

AEV320 10200 WITH MALE TAIL AND FLAPPER

AEV WITH 1/4" SCREEN