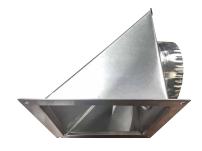

### **DESCRIPTION**

The Builder's Best AEV300 series is an all aluminum eave vent for clothes dryers and bathroom fans. It installs flust into the eave and provides a good solution for appliances venting through attics and crawl spaces.

#### PRODUCT SPECIFICATIONS

- Aluminum construction
- Snap-Lock<sup>™</sup> male and female tails connect to standard 4" connections or snap without clamps to other snap-lock collars
- Four mounting holes