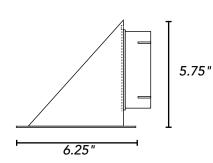

#### PRODUCT SPECIFICATIONS

- Aluminum construction
- Snap-Lock<sup>™</sup> male and female tails connect to standard 4" connections or snap without clamps to other snap-lock collars
- Four mounting holes