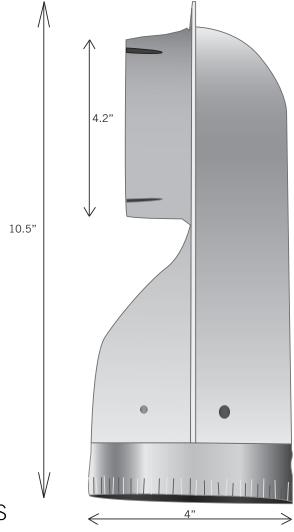

# PRODUCT SPECIFICATIONS

- Turns 90° within 4"
- One female rotating snap-lock<sup>™</sup> fitting
- One male snap-lock<sup>™</sup> fitting
- Use when outlet pipe on dryer protrudes up to 2.5" and cannot be trimmed
- Can also be used on wall outlet pipe if pipe is too large for Wall Offset Elbow®
- Heavy weight Aluminum