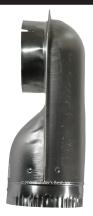

## DRYER OFFSET ELBOW®

# PRODUCT SPECIFICATIONS

- Turns 90° within 4"
- One female rotating snap-lock<sup>™</sup> fitting
- One male snap-lock<sup>™</sup> fitting
- Use when outlet pipe on dryer protrudes up to 2.5" and cannot be trimmed
- Can also be used on wall outlet pipe if pipe is too large for Wall Offset Elbow®
- Heavy weight Aluminum