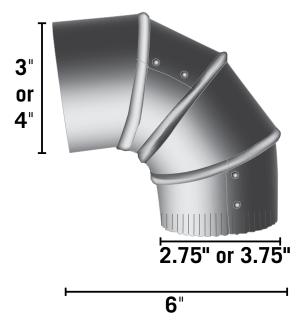

### PRODUCT FEATURES

- One crimped end
- 4 piece sectional adjustability, from straight to 90° within 6"
- Can be used with rigid pipe, fitting applications and with flexible duct
- Used for positive and negative air pressure applications

#### PRODUCT SPECIFICATIONS

- 30 gauge galvanized steel
- Total height when straight is 9"

## PART NUMBERS

| Dia. | Material   | Qty | Case # | Package |
|------|------------|-----|--------|---------|
| 3"   | Galvanized | 12  | 110184 | bulk    |
| 3"   | Galvanized | 900 | 110186 | skid    |
| 4"   | Galvanized | 12  | 110181 | bulk    |
| 4"   | Galvanized | 660 | 010187 | skid    |