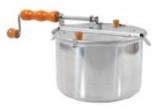

## Popcorn Popper

Don't Microwave It-Stove-Top Pop It!

## **Stove-Top Kettle With Hand Crank Stir Paddle**

Pops Light, Fluffy Popcorn On Your Stove Top Makes Up To 6 Quarts Theater-Style Popcorn In 3 Minutes

Make Your Own Theater-Style Popcorn
For The Whole Family To Enjoy! Heat
Popping Corn and Vegetable Oil
Over The Stove Top, Then Crank
For About 3 Minutes. Eat Fresh
Cooked, Light, Fluffy Popcorn That
Hasn't Been Microwaved!

Hand Crank Design Creates Popping Fun For The Whole Family!

Just Add 1/2 Cup Popping Corn and 1-3 Tablespoons Vegetable Oil

| Item No. | Case Wt. Lbs. | Cubic Ft. | Case Qty. | Pallet Qty. |
|----------|---------------|-----------|-----------|-------------|
| STPOP6   | 12.3          | 3.39      | 4/1       | 72          |