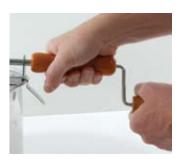

## **Stove-Top Kettle With Hand Crank Stir Paddle**

Pops Light, Fluffy Popcorn On Your Stove Top Makes Up To 6 Quarts Theater-Style Popcorn In 3 Minutes

Make Your Own Theater-Style Popcorn
For The Whole Family To Enjoy! Heat
Popping Corn and Vegetable Oil
Over The Stove Top, Then Crank
For About 3 Minutes. Eat Fresh
Cooked, Light, Fluffy Popcorn That
Hasn't Been Microwaved!

Hand Crank Design Creates Popping Fun For The Whole Family!

Just Add 1/2 Cup Popping Corn and 1-3 Tablespoons Vegetable Oil

| Item No. | Case Wt. Lbs. | Cubic Ft. | Case Qty. | Pallet Qty. |
|----------|---------------|-----------|-----------|-------------|
| STPOP6   | 12.3          | 3.39      | 4/1       | 72          |