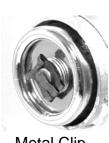

#### **DISASSEMBLY INSTRUCTIONS**

Turn the table upside down. Hit the Metal Clip several times located in the exact center of the bottom of the Base with a rubber mallet to disengage the locking mechanism. The Base will separate from the Table Top and Support Cylinder.

Metal Clip