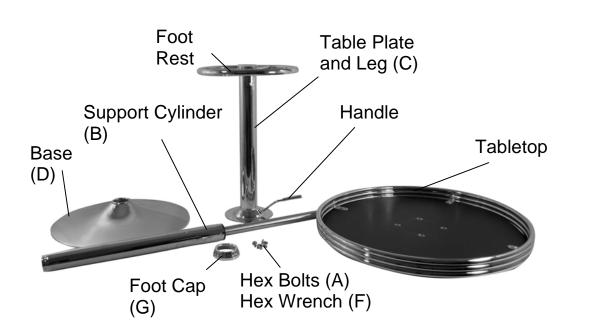

### **ASSEMBLY INSTRUCTION**

1. Use a hex wrench to attach the Table Plate and Leg to the underside of the Tabletop with

- **3.** Insert the Support Cylinder into the Table Plate and Leg and press firmly.
- **4**. Set the Foot Cap over the hole in the Base. Insert the thicker end of the Support Cylinder into the center hole of the Base, and press down FIRMLY.

To raise the tabletop, grasp the Handle and pull upward without applying any weight. To lower, raise the handle upward and apply weight to the tabletop.

To remove the Table Top from the Support Cylinder, turn the table upside down, and strike the edge of the Support Cylinder several times where it meets the support leg of the tabletop. The Support Cylinder and Table Plate and Leg will separate with applied force.