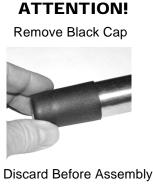

### **ASSEMBLY INSTRUCTION**

1. Use a hex wrench to attach the Table Plate and Leg to the underside of the Tabletop with

- **3.** Insert the Support Cylinder into the Table Plate and Leg and press firmly.
- **4**. Set the Foot Cap over the hole in the Base. Insert the thicker end of the Support Cylinder into the center hole of the Base, and press down FIRMLY.