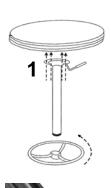

### **ASSEMBLY INSTRUCTION**

1. Use a hex wrench to attach the Table Plate and Leg to the underside of the Tabletop with

- **3.** Insert the Support Cylinder into the Table Plate and Leg and press firmly.
- **4**. Set the Foot Cap over the hole in the Base. Insert the thicker end of the Support Cylinder into the center hole of the Base, and press down FIRMLY.