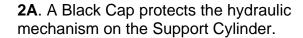

09

## Max Weight Capacity 200 Lb

#### READ ALL INSTRUCTIONS AND WARNINGS BEFORE USING THIS PRODUCT.

This manual provides important information on proper operation & maintenance. Every effort has been made to ensure the accuracy of this manual. These instructions are not meant to cover every possible condition and situation that may occur. We reserve the right to change this product at any time without prior notice.

IF THERE IS ANY QUESTION ABOUT A CONDITION BEING SAFE OR UNSAFE. DO NOT USE THIS PRODUCT!

DO NOT RETURN THIS PRODUCT TO THE RETAILER - CONTACT CUSTOMER SERVICE.

KEEP THIS MANUAL, SALES RECEIPT & APPLICABLE WARRANTY FOR FUTURE REFERENCE.









### **ASSEMBLY INSTRUCTION**





1. Use a hex wrench to attach the Table Plate and Leg to the underside of the Tabletop with









- **3.** Insert the Support Cylinder into the Table Plate and Leg and press firmly.
- **4**. Set the Foot Cap over the hole in the Base. Insert the thicker end of the Support Cylinder into the center hole of the Base, and press down FIRMLY.





To raise the tabletop, grasp the Handle and pull upward without applying any weight. To lower, raise the handle upward and apply weight to the tabletop.



#### **DISASSEMBLY INSTRUCTIONS**



Turn the table upside down. Hit the Metal Clip several times located in the exact center of the bottom of the Base with a rubber mallet to disengage the locking mechanism. The Base will separate from the Table Top and Support Cylinder.

To remove the Table Top from the Support Cylinder, turn the table upside down, and strike the edge of the Support Cyli