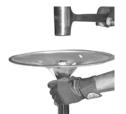

To remove the Table Top from the Support Cylinder, turn the table upside down, and strike the edge of the Support Cylinder several times where it meets the support leg of the tabletop. The Support Cylinder and Table Plate and Leg will separate with applied force.