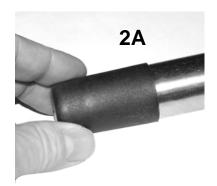

1509

## Max Weight Capacity 200 Lb

#### READ ALL INSTRUCTIONS AND WARNINGS BEFORE USING THIS PRODUCT.

This manual provides important information on proper operation & maintenance. Every effort has been made to ensure the accuracy of this manual. These instructions are not meant to cover every possible condition and situation that may occur. We reserve the right to change this product at any time without prior notice.

IF THERE IS ANY QUESTION ABOUT A CONDITION BEING SAFE OR UNSAFE. DO NOT USE THIS PRODUCT!

DO NOT RETURN THIS PRODUCT TO THE RETAILER - CONTACT CUSTOMER SERVICE.

KEEP THIS MANUAL, SALES RECEIPT & APPLICABLE WARRANTY FOR FUTURE REFERENCE.









### **ASSEMBLY INSTRUCTION**





1. Use a hex wrench to attach the Table Plate and Leg to the underside of the Tabletop with









- **3.** Insert the Support Cylinder into the Table Plate and Leg and press firmly.
- **4**. Set the Foot Cap over the hole in the Base. Insert the thicker end of the Support Cylinder into the center hole of the Base, and press down FIRMLY.





To raise the tabletop, grasp the Handle and pull upward without applying any weight. To lower, raise the handle upward and apply weight to the tabletop.



#### **DISASSEMBLY INSTRUCTIONS**



Turn the table upside down. Hit the Metal Clip several times located in the exact center of the bottom of the Base with a rubber mallet to disengage the locking mechanism. The Base will separate from the Table Top and Support Cylinder.

To remove the Table Top from the Support Cylinder, turn the table upside down, and strike the edge of the Support Cy