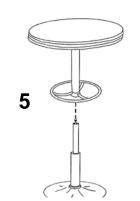

### **ASSEMBLY INSTRUCTION**

1. Use a hex wrench to attach the Table Plate and Leg to the underside of the Tabletop with

- **3.** Insert the Support Cylinder into the Table Plate and Leg and press firmly.
- **4**. Set the Foot Cap over the hole in the Base. Insert the thicker end of the Support Cylinder into the center hole of the Base, and press down FIRMLY.