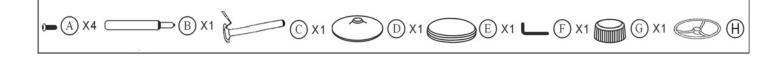

### **ASSEMBLY INSTRUCTION**

1. Use a hex wrench to attach the Table Plate and Leg to the underside of the Tabletop with

- **3.** Insert the Support Cylinder into the Table Plate and Leg and press firmly.
- **4**. Set the Foot Cap over the hole in the Base. Insert the thicker end of the Support Cylinder into the center hole of the Base, and press down FIRMLY.