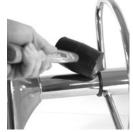

To remove the Table Top from the Support Cylinder, turn the table upside down, and strike the edge of the Support Cylinder several times where it meets the support leg of the tabletop. The Support Cylinder and Table Plate and Leg will separate with applied force.