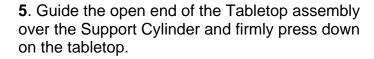

### **ASSEMBLY INSTRUCTION**

1. Use a hex wrench to attach the Table Plate and Leg to the underside of the Tabletop with

- **3.** Insert the Support Cylinder into the Table Plate and Leg and press firmly.
- **4**. Set the Foot Cap over the hole in the Base. Insert the thicker end of the Support Cylinder into the center hole of the Base, and press down FIRMLY.