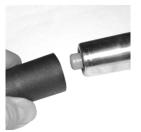

### **ASSEMBLY INSTRUCTION**

1. Use a hex wrench to attach the Table Plate and Leg to the underside of the Tabletop with

- **3.** Insert the Support Cylinder into the Table Plate and Leg and press firmly.
- **4**. Set the Foot Cap over the hole in the Base. Insert the thicker end of the Support Cylinder into the center hole of the Base, and press down FIRMLY.