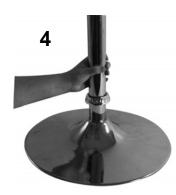

### **ASSEMBLY INSTRUCTION**

1. Use a hex wrench to attach the Table Plate and Leg to the underside of the Tabletop with

- **3.** Insert the Support Cylinder into the Table Plate and Leg and press firmly.
- **4**. Set the Foot Cap over the hole in the Base. Insert the thicker end of the Support Cylinder into the center hole of the Base, and press down FIRMLY.