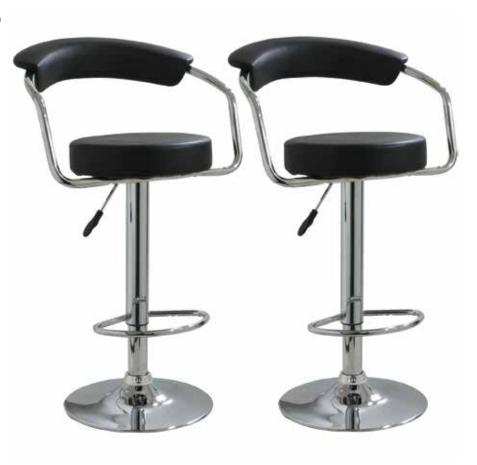

## Adjustable Height Bar Stools

Makes A Great Addition To Your Kitchen, Bar, Game Room, Basement, Or Shop!

- Adjustable Height From 25" to 33.5"
- Max Height Of Seat Back 42.25"
- Polished Chrome Plated Heavy Duty Tubular Steel Base
- 13.5" Wide, Vinyl Padded
  360°Swivel Seat
- 330 Lb Weight Capacity

## **Arm Measurements:**

8"Height – Seat to Arm 21"Width – Side to Side 11"Deep – Front to Back

Outside Dim: 21" Inside Dim: 19" Seat Width: 14"

Seat Front to Back: 15"

| Item No.   | Case Wt. Lbs. | Cubic Ft. | Case Qty. |
|------------|---------------|-----------|-----------|
| BS1060BSET | 32.0          | 4.20      | 2         |