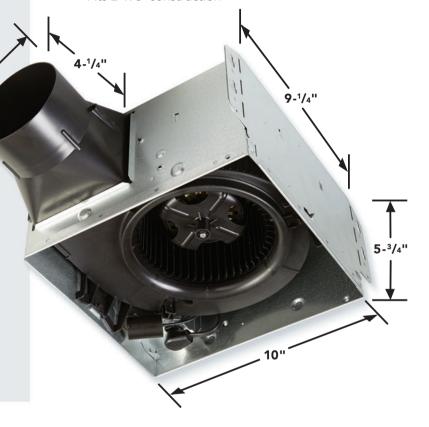

## Quiet, Powerful Exhaust Fan

- 110 CFM operating at 1.0 sones
- Roomside series for easy installation
- UL listed for use over bathtub or shower when installed with a GFCI protected brand circuit
- Fits 2' x 6' construction

## **SPECIFICATIONS**

| Model Number | Description                                  | CFM | Sones | Duct |
|--------------|----------------------------------------------|-----|-------|------|
| AR110LKVV    | SURFACESHIELD™ ANTI-BACTERIAL ROOMSIDE FAN   | 110 | 1.0   | 4"   |
| FG1000VV     | SURFACESHIELD™ ANTI-BACTERIAL UPGRADE GRILLE |     |       |      |
| VVLED        | SURFACESHIELD™ ANTI-BACTERIAL LED MODULE     |     |       |      |