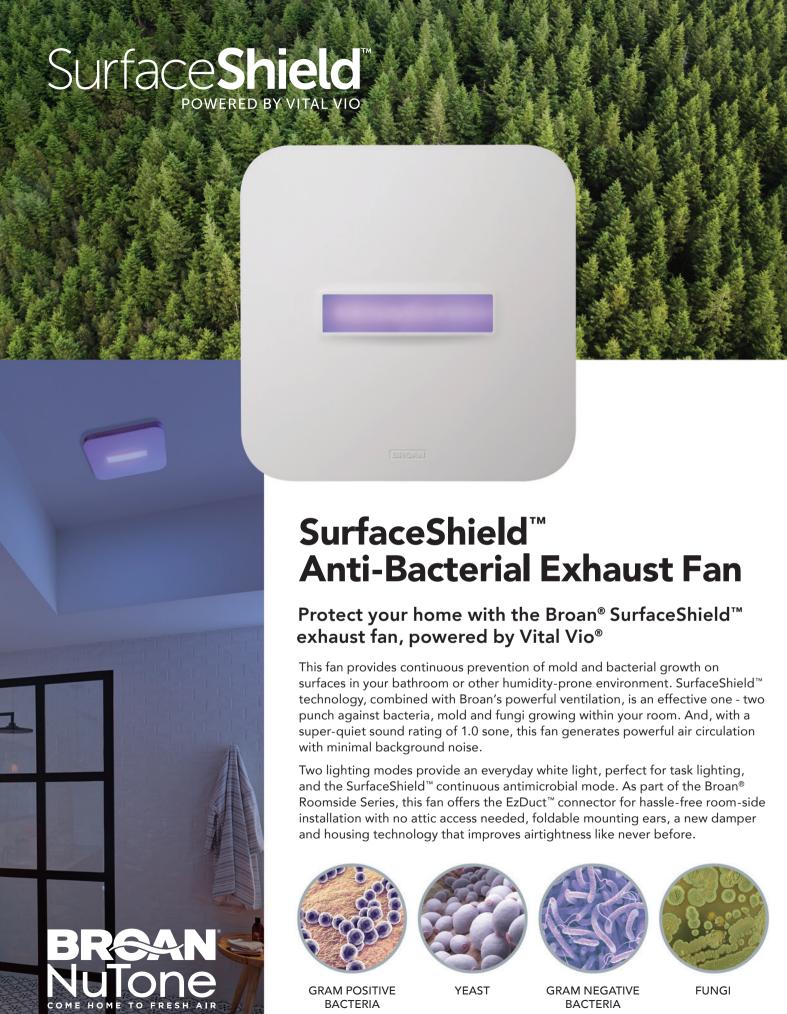

## **Prevents Mold and Bacterial Growth**

## Broan® SurfaceShield™ Anti-Bacterial LED Technology

Prevent Mold, Mildew, and Bacterial growth with the flip of a switch. Broan's powerful exhaust fans combined with SurfaceShield technology help reduce microbial growth in your bathroom or other humidity prone environments.

SurfaceShield's advanced LED technology, powered by Vital Vio, helps keep your bathroom cleaner and healthier for your family.

WITHOUT SURFACESHIELD

Black colonies of bacteria

WITH SURFACESHIELD

No visible colonies