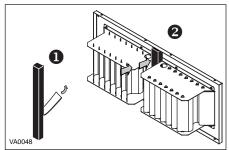

#### A. METAL TANDEM HOOD PREPARATION

USING A PHILLIPS SCREWDRIVER, REMOVE BOTH SCREWS IN ORDER TO DISASSEMBLE THE FRONT GRILLE FROM THE METAL TANDEM HOOD ASSEMBLY. REMOVE THE FOAM STRIP FROM THE INNER FACE OF THE GRILLE AND SET ASIDE. APPLY EXTERIOR PAINT ON ALL GRILLE SURFACES AND LET DRY COMPLETELY.

PEEL OFF THE PAPER COVERING THE STICKY SIDE OF THE FOAM STRIP 10 AND STICK THE FOAM STRIP IN ITS GROOVE ON THE INNER SIDE CENTER OF THE GRILLE 2.