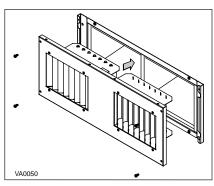

#### A. METAL TANDEM HOOD PREPARATION

USING A PHILLIPS SCREWDRIVER, REMOVE BOTH SCREWS IN ORDER TO DISASSEMBLE THE FRONT GRILLE FROM THE METAL TANDEM HOOD ASSEMBLY. REMOVE THE FOAM STRIP FROM THE INNER FACE OF THE GRILLE AND SET ASIDE. APPLY EXTERIOR PAINT ON ALL GRILLE SURFACES AND LET DRY COMPLETELY.

PEEL OFF THE PAPER COVERING THE STICKY SIDE OF THE FOAM STRIP 10 AND STICK THE FOAM STRIP IN ITS GROOVE ON THE INNER SIDE CENTER OF THE GRILLE 2.