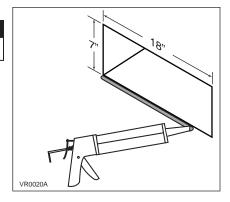

#### **A** WARNING

WHEN CUTTING INTO WALL, DO NOT DAMAGE ELECTRICAL WIRING AND OTHER HIDDEN UTILITIES.

CUT A 18" WIDTH X 7" HEIGHT OPENING ON THE EXTERIOR WALL, APPLY CAULKING ALL AROUND THE OPENING.