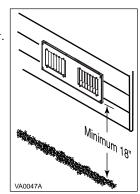

#### B. METAL TANDEM HOOD LOCATION

THE METAL TANDEM HOOD MUST BE INSTALLED AT A MINIMUM DISTANCE OF 18 INCHES FROM THE GROUND. SEE ILLUSTRATION AT RIGHT.