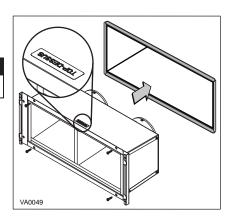

# CAUTION

THE METAL TANDEM HOOD BOX MUST BE INSTALLED WITH THE WORDS "TOP-DESSUS" ON TOP.

INSERT THE METAL TANDEM HOOD BOX IN THE WALL AND SECURE IN PLACE WITH 4 SCREWS (NOT INCLUDED). FROM THE INSIDE, FILL GAP BETWEEN METAL TANDEM HOOD BOX AND WALL WITH URETHANE INSULATION FOAM.

Assemble the grille to the metal tandem hood box using both  $n^{\circ}$ . 8 x  $3/8^{\circ}$  screws previously removed PLUS 2 OTHER  $N^{\circ}$ . 8 x 3/8" SCREWS FROM PARTS BAG. SEAL THE OUTLINE WITH CAULKING.