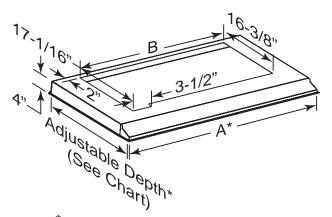

### **TO ORDER**

Refer to table below to find the right liner part number for your insert and for width of the custom hood.

\* Dimension does not include 3/8" wide flange.

#### DIMENSIONS

| Liner Model | Insert Model | Custom Hood<br>Nominal Width | Adjustable Depth*<br>Fits into cabinet openings of |                    | Width A* | Cut-out<br>Width B |
|-------------|--------------|------------------------------|----------------------------------------------------|--------------------|----------|--------------------|
|             |              |                              | Without Backboard                                  | With Backboard     |          |                    |
| RML3336S    | RMIP33       | 36"                          | 22 7/8" to 25 7/8"                                 | 22 1/2" to 25 1/2" | 34 3/8"  | 32 1/2"            |
| RML3342S    | RMIP33       | 42"                          | 22 7/8" to 25 7/8"                                 | 22 1/2" to 25 1/2" | 40 3/8"  | 32 1/2"            |
| RML4548S    | RMIP45       | 48"                          | 22 7/8" to 25 7/8"                                 | 22 1/2" to 25 1/2" | 46 3/8"  | 44 1/2"            |
| RML4554S    | RMIP45       | 54"                          | 22 7/8" to 25 7/8"                                 | 22 1/2" to 25 1/2" | 52 3/8"  | 44 1/2"            |
| RML4560S    | RMIP45       | 60"                          | 22 7/8" to 25 7/8"                                 | 22 1/2" to 25 1/2" | 58 3/8"  | 44 1/2"            |

The INSIDE DEPTH shown in the table above assumes a minimum cabinet backboard thickness of 3/8".